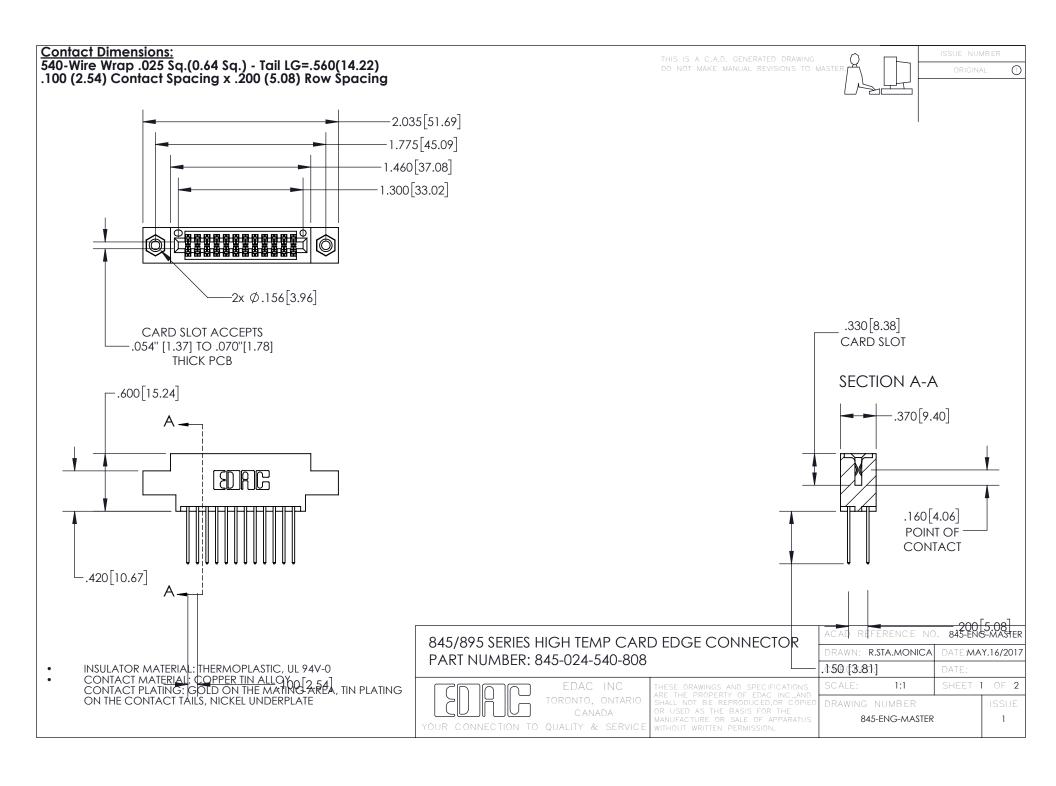

- INSULATOR MATERIAL: THERMOPLASTIC POLYESTER, UL 94V-0 DAP MATERIAL AVAILABLE UPON REQUEST
- CONTACT MATERIAL; COPPER ALLOY

CONTACT PLATING: GOLD ON THE MATING AREA, TIN PLATING ON THE CONTACT TAILS, NICKEL UNDERPLATE