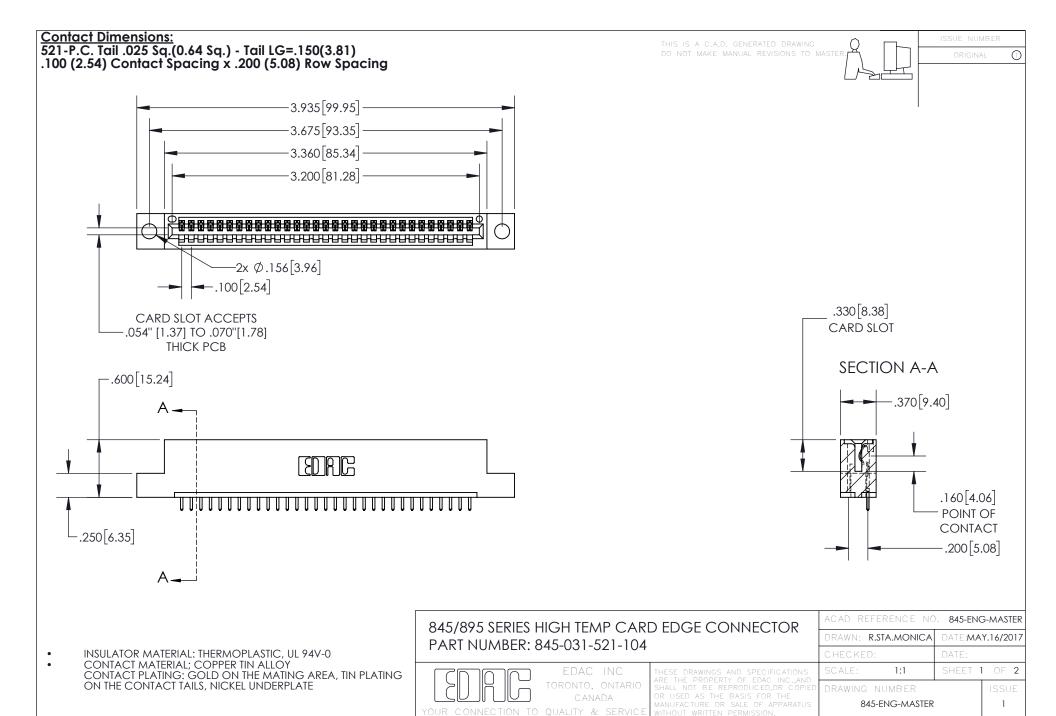

INSULATOR MATERIAL: THERMOPLASTIC POLYESTER, UL 94V-0 DAP MATERIAL AVAILABLE UPON REQUEST

**Contact Code 558** 

CONTACT MATERIAL; COPPER ALLOY CONTACT PLATING: GOLD ON THE MATING AREA, TIN PLATING ON THE CONTACT TAILS, NICKEL UNDERPLATE

## 845/895 SERIES HIGH TEMP CARD EDGE CONNECTOR CONTACT CODE 555,556,558,559,560 DIMENSIONS

YOUR CONNECTION TO QUALITY & SERVICE

Contact Code 559

|   | ACAD REFERENCE NO. 845-ENG-MASTER |                  |  |
|---|-----------------------------------|------------------|--|
|   | DRAWN: R.STA.MONICA               | DATE:MAY.16/2017 |  |
|   | CHECKED:                          | DATE:            |  |
|   | SCALE: 1:1                        | SHEET 2 OF 2     |  |
| D | DRAWING NUMBER                    | ISSUE            |  |