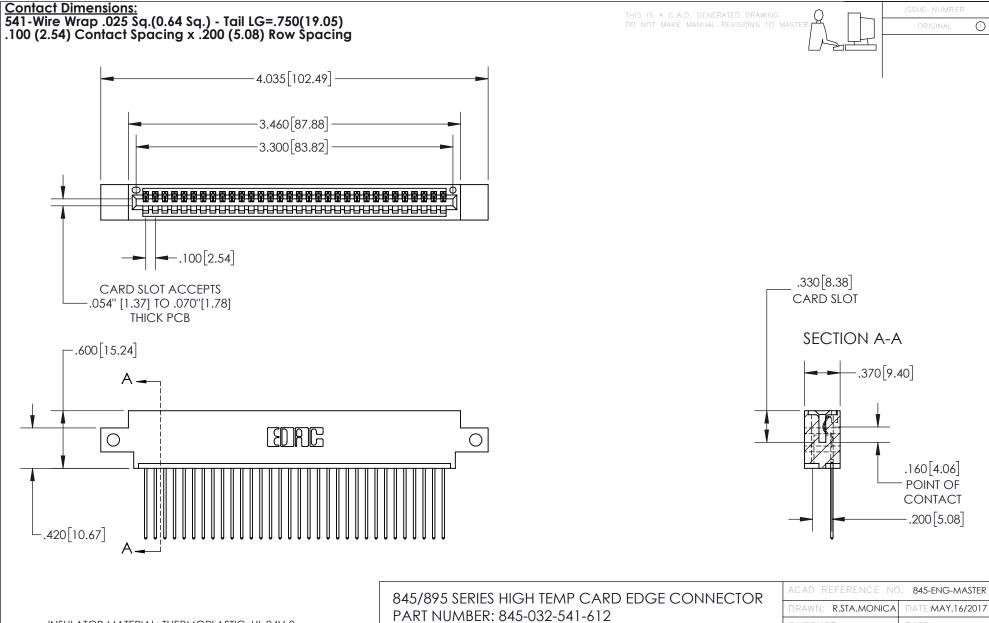

INSULATOR MATERIAL: THERMOPLASTIC, UL 94V-0

CONTACT MATERIAL; COPPER TIN ALLOY
CONTACT PLATING: GOLD ON THE MATING AREA, TIN PLATING
ON THE CONTACT TAILS, NICKEL UNDERPLATE

YOUR CONNECTION TO QUALITY & SERVICE

CANADA

| ACAD REFERENCE NO. 845-ENG-MASTER |                  |  |
|-----------------------------------|------------------|--|
| DRAWN: R.STA.MONICA               | DATE:MAY.16/2017 |  |
| CHECKED:                          | DATE:            |  |
| SCALE: 1:1                        | SHEET 1 OF 2     |  |
| DRAWING NUMBER                    | ISSUE            |  |
| 845-ENG-MASTER                    | 1                |  |