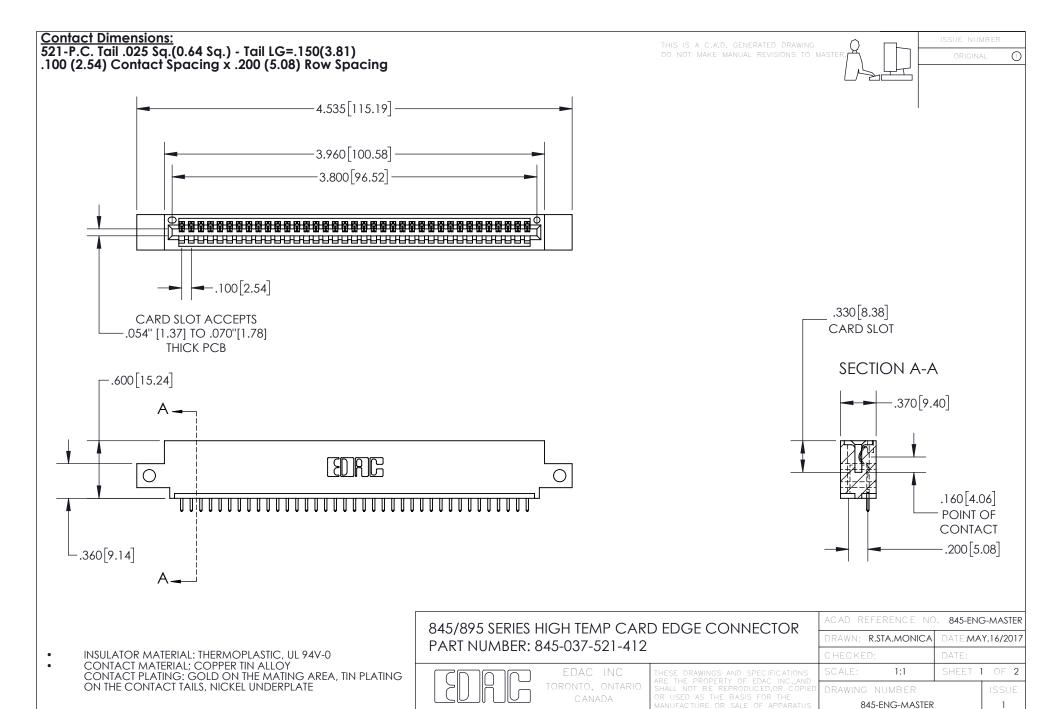

YOUR CONNECTION TO QUALITY & SERVICE

INSULATOR MATERIAL: THERMOPLASTIC POLYESTER, UL 94V-0 DAP MATERIAL AVAILABLE UPON REQUEST

**Contact Code 558** 

CONTACT MATERIAL; COPPER ALLOY CONTACT PLATING: GOLD ON THE MATING AREA, TIN PLATING ON THE CONTACT TAILS, NICKEL UNDERPLATE

## 845/895 SERIES HIGH TEMP CARD EDGE CONNECTOR CONTACT CODE 555,556,558,559,560 DIMENSIONS

YOUR CONNECTION TO QUALITY & SERVICE

Contact Code 559

|   | ACAD REFERENCE NO. 845-ENG-MASTER |                  |  |
|---|-----------------------------------|------------------|--|
|   | DRAWN: R.STA.MONICA               | DATE:MAY.16/2017 |  |
|   | CHECKED:                          | DATE:            |  |
|   | SCALE: 1:1                        | SHEET 2 OF 2     |  |
| D | DRAWING NUMBER                    | ISSUE            |  |

Contact Code 560

845-ENG-MASTER