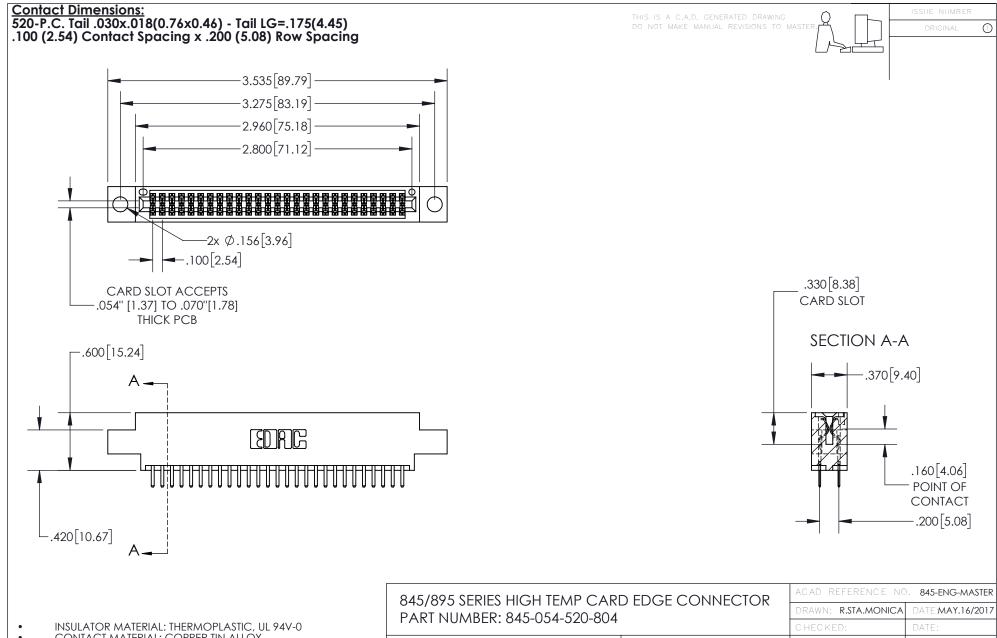

CONTACT MATERIAL; COPPER TIN ALLOY
CONTACT PLATING: GOLD ON THE MATING AREA, TIN PLATING
ON THE CONTACT TAILS, NICKEL UNDERPLATE

CANADA

YOUR CONNECTION TO QUALITY & SERVICE

| THE THE THE THE THE THE TWO TEN |         |           |
|---------------------------------|---------|-----------|
| DRAWN: R.STA.MONICA             | DATE:MA | Y.16/2017 |
| CHECKED:                        | DATE:   |           |
| SCALE: 1:1                      | SHEET 1 | OF 2      |
| DRAWING NUMBER                  |         | ISSUE     |
| OAE ENG MACTED                  |         | ,         |

845-ENG-MASTER

- INSULATOR MATERIAL: THERMOPLASTIC POLYESTER, UL 94V-0 DAP MATERIAL AVAILABLE UPON REQUEST
- CONTACT MATERIAL; COPPER ALLOY

CONTACT PLATING: GOLD ON THE MATING AREA, TIN PLATING ON THE CONTACT TAILS, NICKEL UNDERPLATE