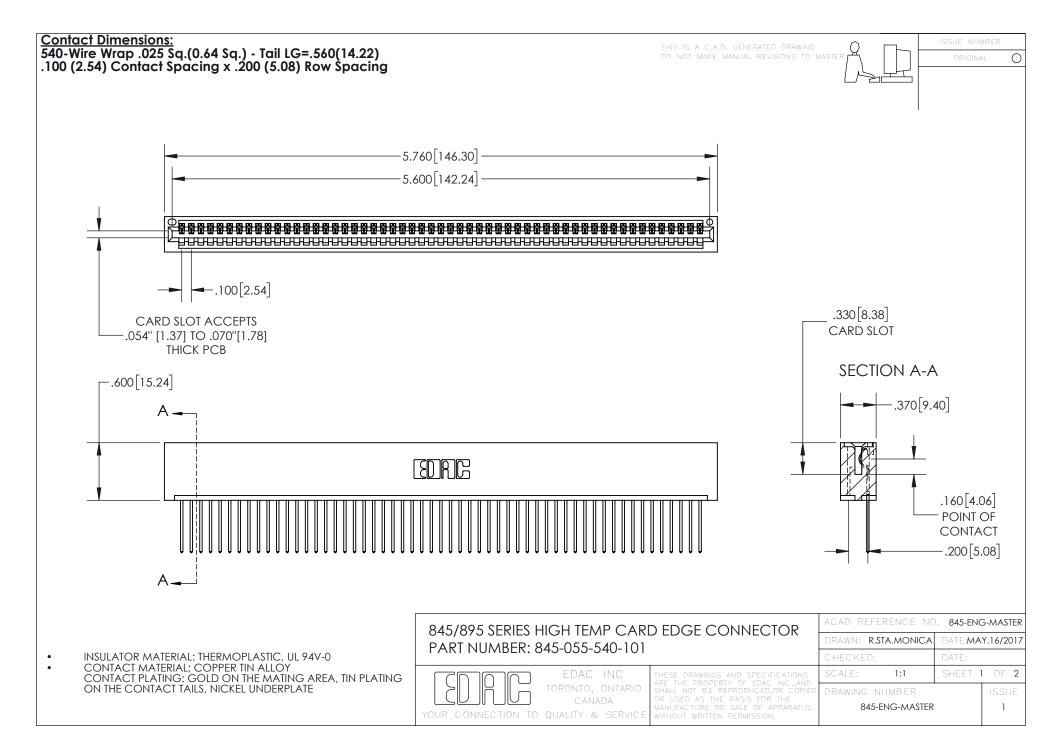

INSULATOR MATERIAL: THERMOPLASTIC POLYESTER, UL 94V-0 DAP MATERIAL AVAILABLE UPON REQUEST

**Contact Code 558** 

CONTACT MATERIAL; COPPER ALLOY CONTACT PLATING: GOLD ON THE MATING AREA, TIN PLATING ON THE CONTACT TAILS, NICKEL UNDERPLATE

## 845/895 SERIES HIGH TEMP CARD EDGE CONNECTOR CONTACT CODE 555,556,558,559,560 DIMENSIONS

YOUR CONNECTION TO QUALITY & SERVICE

Contact Code 559

|   | ACAD REFERENCE NO. 845-ENG-MASTER |                  |  |
|---|-----------------------------------|------------------|--|
|   | DRAWN: R.STA.MONICA               | DATE:MAY.16/2017 |  |
|   | CHECKED:                          | DATE:            |  |
|   | SCALE: 1:1                        | SHEET 2 OF 2     |  |
| D | DRAWING NUMBER                    | ISSUE            |  |