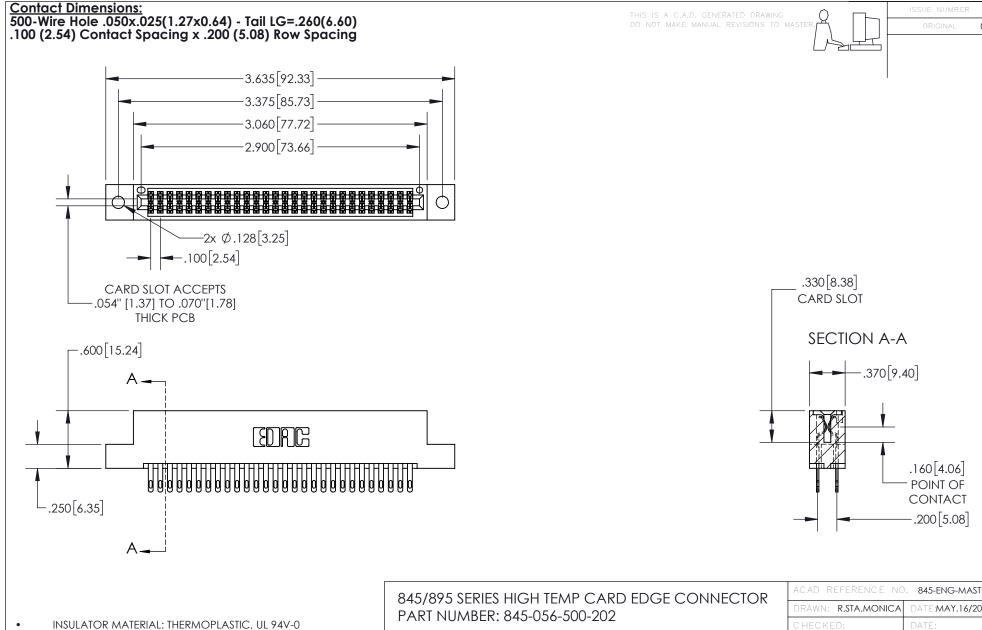

CONTACT MATERIAL; COPPER TIN ALLOY
CONTACT PLATING: GOLD ON THE MATING AREA, TIN PLATING
ON THE CONTACT TAILS, NICKEL UNDERPLATE

YOUR CONNECTION TO QUALITY & SERVICE

| ACAD REFERENCE NO. 845-ENG-MASTER |                  |
|-----------------------------------|------------------|
| DRAWN: R.STA.MONICA               | DATE:MAY.16/2017 |
| CHECKED:                          | DATE:            |
| SCALE: 1:1                        | SHEET 1 OF 2     |
| DRAWING NUMBER                    | ISSUE            |

845-ENG-MASTER

- INSULATOR MATERIAL: THERMOPLASTIC POLYESTER, UL 94V-0 DAP MATERIAL AVAILABLE UPON REQUEST
- CONTACT MATERIAL; COPPER ALLOY

CONTACT PLATING: GOLD ON THE MATING AREA, TIN PLATING ON THE CONTACT TAILS, NICKEL UNDERPLATE