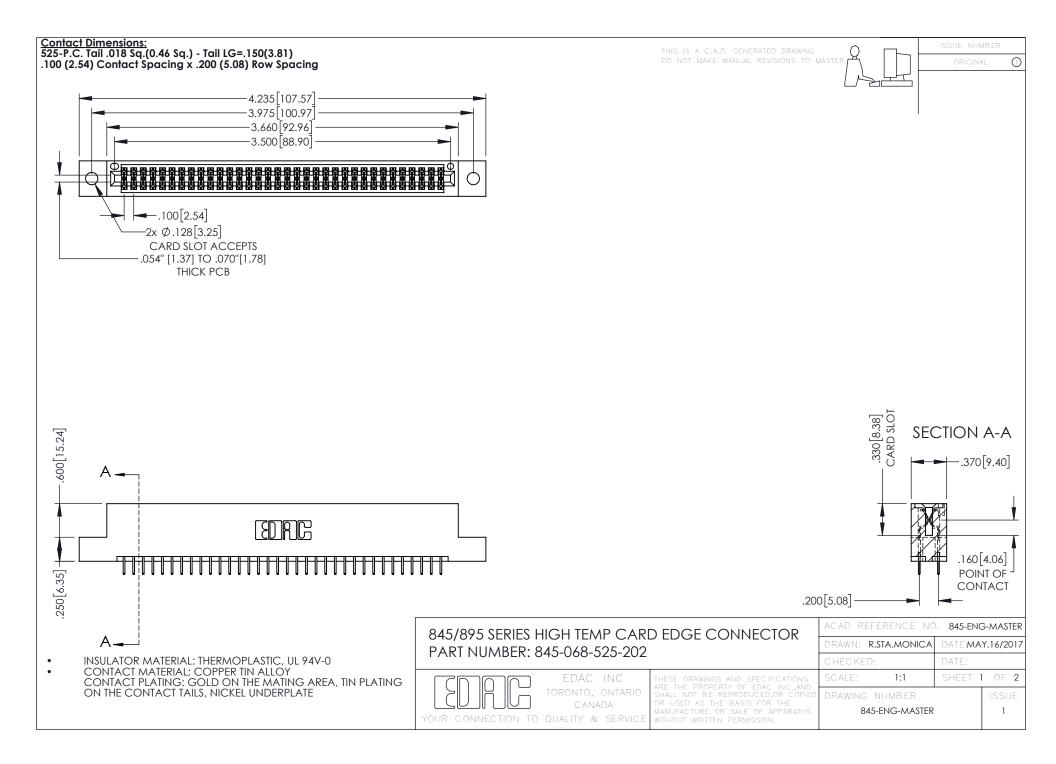

**Contact Code 558** Contact Code 559 Contact Code 560

- INSULATOR MATERIAL: THERMOPLASTIC POLYESTER, UL 94V-0 DAP MATERIAL AVAILABLE UPON REQUEST
- CONTACT MATERIAL; COPPER ALLOY

CONTACT PLATING: GOLD ON THE MATING AREA, TIN PLATING ON THE CONTACT TAILS, NICKEL UNDERPLATE

## 845/895 SERIES HIGH TEMP CARD EDGE CONNECTOR CONTACT CODE 555,556,558,559,560 DIMENSIONS

YOUR CONNECTION TO QUALITY & SERVICE

|   | ACAD REFERENCE NO. 845-ENG-MASTER |                  |
|---|-----------------------------------|------------------|
|   | DRAWN: R.STA.MONICA               | DATE:MAY.16/2017 |
|   | CHECKED:                          | DATE:            |
|   | SCALE: 1:1                        | SHEET 2 OF 2     |
| D | DRAWING NUMBER                    | ISSUE            |

845-ENG-MASTER