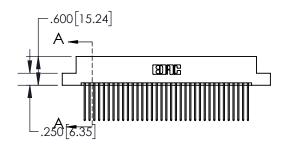

THIS IS A C.A.D. GENERATED DRAWING DO NOT MAKE MANUAL REVISIONS TO MASTEI

ORIGINAL

| .330[8.38]<br>CARD SLOT           |  |  |  |  |  |
|-----------------------------------|--|--|--|--|--|
| .370[9.40]                        |  |  |  |  |  |
| SECTION A-A                       |  |  |  |  |  |
| .160[4.06]<br>POINT OF<br>CONTACT |  |  |  |  |  |
|                                   |  |  |  |  |  |