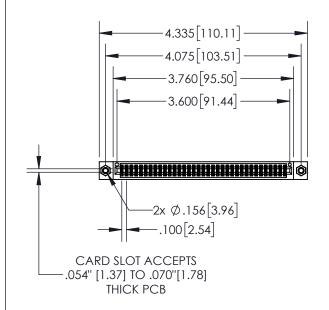

## Contact Dimensions: 541-Wire Wrap .025 Sq.(0.64 Sq.) - Tail LG=.750(19.05) .100 (2.54) Contact Spacing x .200 (5.08) Row Spacing

- 845/895 SERIES HIGH TEMP CARD EDGE CONNECTOR PART NUMBER: 845-070-541-208
- CONTACT MATERIAL; COPPER TIN ALLOY
   CONTACT PLATING: GOLD ON THE MATING AREA, TIN PLATING
   ON THE CONTACT TAILS, NICKEL UNDERPLATE

THIS IS A C.A.D. GENERATED DRAWING DO NOT MAKE MANUAL REVISIONS TO MASTEI

ORIGINAL

| .330[8.38]<br>CARD SLOT           |  |  |  |  |  |
|-----------------------------------|--|--|--|--|--|
| .370[9.40]                        |  |  |  |  |  |
| SECTION A-A                       |  |  |  |  |  |
| .160[4.06]<br>POINT OF<br>CONTACT |  |  |  |  |  |
|                                   |  |  |  |  |  |