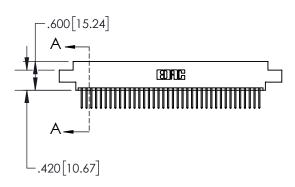

1

| .330[8.38]<br>CARD SLOT |                                   |  |  |  |
|-------------------------|-----------------------------------|--|--|--|
| -                       | .370[9.40]                        |  |  |  |
|                         | SECTION A-A                       |  |  |  |
| .150 [3.81              | .160[4.06]<br>POINT OF<br>CONTACT |  |  |  |
|                         | 200[5.08]                         |  |  |  |