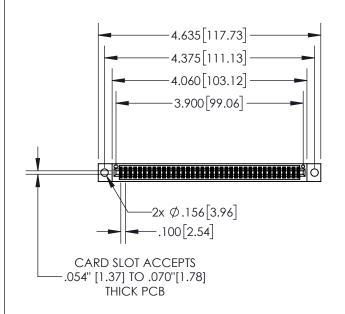

| 845/895 SERIES HIGH TEMP CARD EDGE CONNECTOR |
|----------------------------------------------|
| PART NUMBER: 845-076-523-804                 |

|   | DRAWN: R.STA.MONICA | DATE: <b>MA</b> | Y.16/2017 |
|---|---------------------|-----------------|-----------|
|   | CHECKED:            | DATE:           |           |
|   | SCALE: 1:2          | SHEET '         | OF 2      |
| D | DRAWING NUMBER      | ISSUE           |           |
|   | 845-FNG-MASTER      |                 |           |