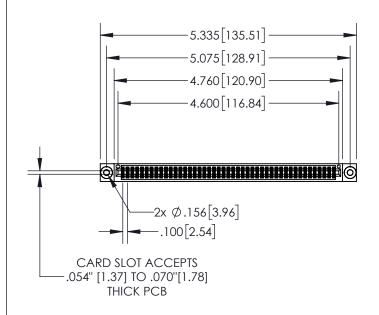

## **Contact Dimensions:**

555-Extender Board Bend (Code 500 Contacts)
See Sheet 2 for Contact Code 555, 556, 558, 559, 560 Dimensions

- 845/895 SERIES HIGH TEMP CARD EDGE CONNECTOR PART NUMB INSULATOR MATERIAL: THERMOPLASTIC, UL 94V-0
- CONTACT MATERIAL; COPPER TIN ALLOY CONTACT PLATING: GOLD ON THE MATING AREA, TIN PLATING ON THE CONTACT TAILS, NICKEL UNDERPLATE

1

| .330[8.38]<br>CARD SLOT     |  |  |  |  |  |
|-----------------------------|--|--|--|--|--|
| .370[9.40]                  |  |  |  |  |  |
| SECTION A-A                 |  |  |  |  |  |
| .160[4.06] POINT OF CONTACT |  |  |  |  |  |
| 200[5.08]                   |  |  |  |  |  |