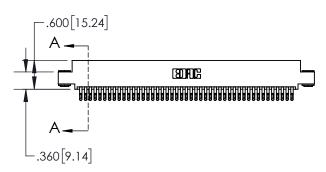

1

| .330[8.38]<br>CARD SLOT     |  |  |  |  |  |
|-----------------------------|--|--|--|--|--|
| .370[9.40]                  |  |  |  |  |  |
| SECTION A-A                 |  |  |  |  |  |
| .160[4.06] POINT OF CONTACT |  |  |  |  |  |
| 200[5.08]                   |  |  |  |  |  |