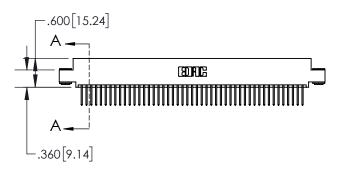

1

|             | .330[8.38]<br>CARD SLOT           |  |  |  |  |
|-------------|-----------------------------------|--|--|--|--|
| -           | .370[9.40]                        |  |  |  |  |
|             | SECTION A-A                       |  |  |  |  |
| .150 [3.81] | .160[4.06]<br>POINT OF<br>CONTACT |  |  |  |  |
|             | 200[5.08]                         |  |  |  |  |