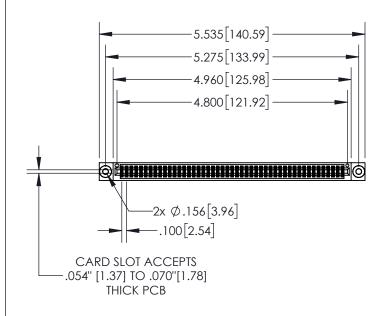

| 845/895 SERIES HIGH TEMP CARD EDGE CONNECTOR | ? |
|----------------------------------------------|---|
| PART NUMBER: 845-094-523-503                 |   |

|    | 0.0 2.10 11.002.1   |                  |       |
|----|---------------------|------------------|-------|
|    | DRAWN: R.STA.MONICA | DATE:MAY.16/2017 |       |
|    | CHECKED:            | DATE:            |       |
| ,  | SCALE: 1:2          | SHEET '          | OF 2  |
| ΞD | DRAWING NUMBER      |                  | ISSUE |
| S  | 845-ENG-MASTER      |                  | 1     |

## 845/895 SERIES HIGH TEMP CARD EDGE CONNECTOR CONTACT CODE 555,556,558,559,560 DIMENSIONS

YOUR CONNECTION TO QUALITY & SERVICE

|   | ACAD REFERENCE NO   | . 845-ENG-MASTER |
|---|---------------------|------------------|
|   | DRAWN: R.STA.MONICA | DATE:MAY.16/2017 |
|   | CHECKED:            | DATE:            |
|   | SCALE: 1:1          | SHEET 2 OF 2     |
| D | DRAWING NUMBER      | ISSUE            |