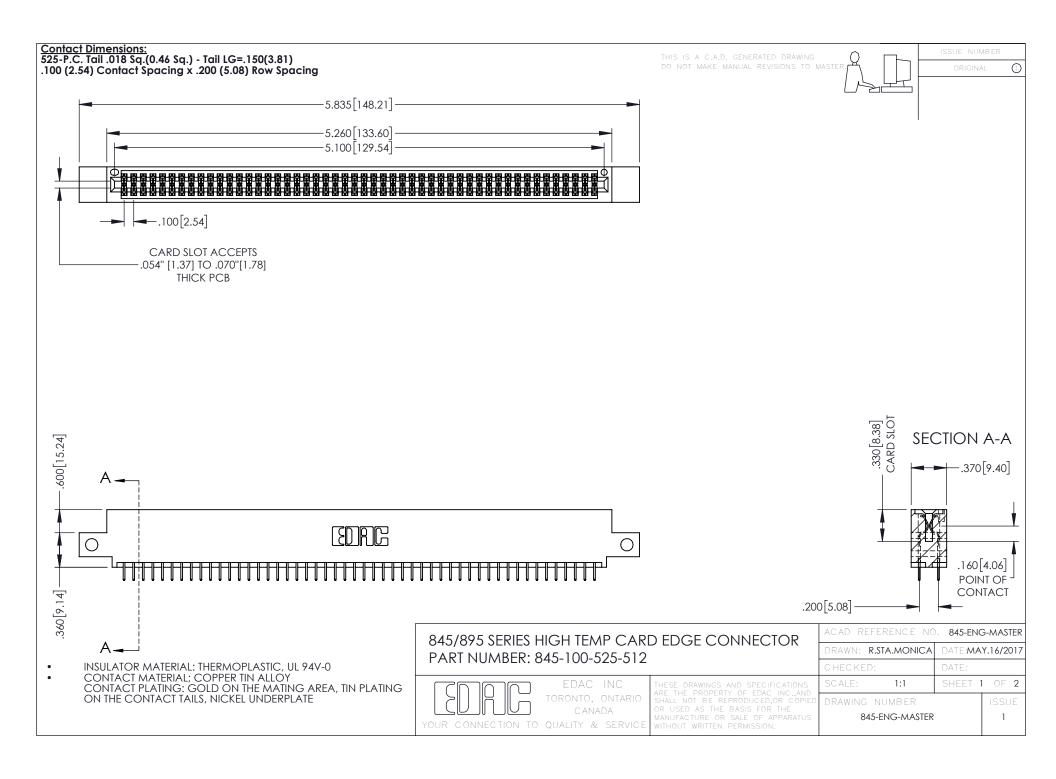

- INSULATOR MATERIAL: THERMOPLASTIC POLYESTER, UL 94V-0 DAP MATERIAL AVAILABLE UPON REQUEST
- CONTACT MATERIAL; COPPER ALLOY

**Contact Code 558** 

CONTACT PLATING: GOLD ON THE MATING AREA, TIN PLATING ON THE CONTACT TAILS, NICKEL UNDERPLATE

## 845/895 SERIES HIGH TEMP CARD EDGE CONNECTOR CONTACT CODE 555,556,558,559,560 DIMENSIONS

YOUR CONNECTION TO QUALITY & SERVICE

Contact Code 559

|   | ACAD REFERENCE NO   | . 845-ENG-MASTER |
|---|---------------------|------------------|
|   | DRAWN: R.STA.MONICA | DATE:MAY.16/2017 |
|   | CHECKED:            | DATE:            |
|   | SCALE: 1:1          | SHEET 2 OF 2     |
| D | DRAWING NUMBER      | ISSUE            |

Contact Code 560

845-ENG-MASTER