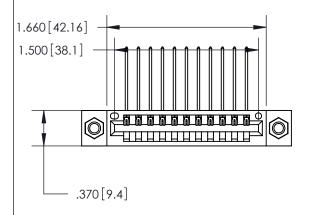

846/896 SERIES HIGH TEMP CARD EDGE CONNECTOR PART NUMBER: 846-011-559-107

**EDAC INC** TORONTO, ONTARIO CANADA

THESE DRAWINGS AND SPECIFICATIONS ARE THE PROPERTY OF EDAC INC.,AND SHALL NOT BE REPRODUCED, OR COPIED OR USED AS THE BASIS FOR THE MANUFACTURE OR SALE OF APPARATUS WITHOUT WRITTEN PERMISSION.

ISSUE NUMBER

ORIGINAL

.600 [15.24]

INSULATOR MATERIAL: THERMOPLASTIC POLYESTER, UL 94V-0

CONTACT MATERIAL; COPPER, NICKEL, TIN ALLOY CA-725 CONTACT PLATING: GOLD ON THE MATING AREA, TIN-LEAD ON THE CONTACT TAILS, NICKEL UNDERPLATE