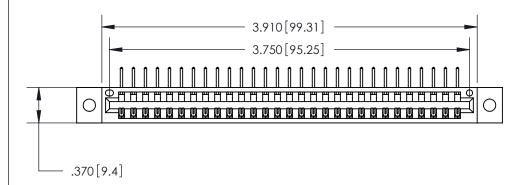

<u>Contact Dimensions:</u>
558-90 Degree Bend (Code 541 Contacts)
See Sheet 2 for Contact Code 555, 556, 558, 559, 560 Dimensions

THIS IS A C.A.D. GENERATED DRAWING DO NOT MAKE MANUAL REVISIONS TO MASTER.

ISSUE NUMBER

ORIGINAL

Card Slot Accepts .054 [1.37] to .070 [1.78] Thick P.C. Board .330 [8.38] Card Slot .160 [4.07] Point of Contact —

INSULATOR MATERIAL: THERMOPLASTIC POLYESTER, UL 94V-0 CONTACT MATERIAL; COPPER, NICKEL, TIN ALLOY CA-725

CONTACT PLATING: GOLD ON THE MATING AREA, TIN-LEAD ON THE CONTACT TAILS, NICKEL UNDERPLATE

846/896 SERIES HIGH TEMP CARD EDGE CONNECTOR PART NUMBER: 846-029-558-602

YOUR CONNECTION TO QUALITY & SERVICE

**EDAC INC** TORONTO, ONTARIO CANADA