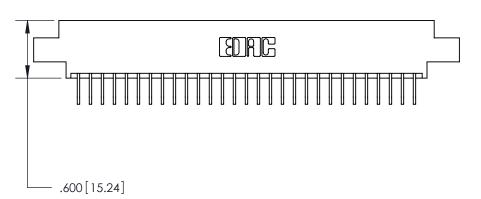

THIS IS A C.A.D. GENERATED DRAWING DO NOT MAKE MANUAL REVISIONS TO MASTER.

ISSUE NUMBER

.165[4.19]

ORIGINAL

1

.060 [1.52] .150 [3.81] .125(3.18) to .210(5.33)

.375 [9.54] .125(3.18) to .210(5.33)

**Contact Code 558** 

**Contact Code 559** 

**Contact Code 560** 

INSULATOR MATERIAL: THERMOPLASTIC POLYESTER, UL 94V-0 CONTACT MATERIAL; COPPER, NICKEL, TIN ALLOY CA-725 CONTACT PLATING: GOLD ON THE MATING AREA, TIN-LEAD ON THE CONTACT TAILS, NICKEL UNDERPLATE

## 846/896 SERIES HIGH TEMP CARD EDGE CONNECTOR CONTACT CODE 555,556,558,559,560 DIMENSIONS

YOUR CONNECTION TO QUALITY & SERVICE

**EDAC INC** TORONTO, ONTARIO CANADA

THESE DRAWINGS AND SPECIFICATIONS ARE THE PROPERTY OF EDAC INC.,AND SHALL NOT BE REPRODUCED, OR COPIED OR USED AS THE BASIS FOR THE MANUFACTURE OR SALE OF APPARATUS WITHOUT WRITTEN PERMISSION.