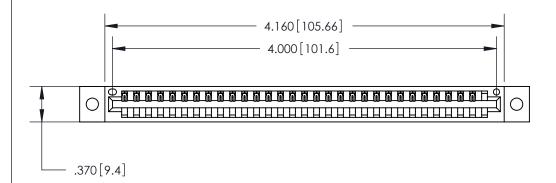

<u>Contact Dimensions:</u> 526-P.C. Tail .018 Sq. (0.46 Sq.) - Tail LG. =.350 (8.89) .125 (3.18) Contact Spacing x .250 (6.35) Row Spacing

THIS IS A C.A.D. GENERATED DRAWING DO NOT MAKE MANUAL REVISIONS TO MASTER.

ISSUE NUMBER

ORIGINAL

Card Slot Accepts .054 [1.37] to .070 [1.78] Thick P.C. Board .330 [8.38] Card Slot .160 [4.07] Point of Contact -

INSULATOR MATERIAL: THERMOPLASTIC POLYESTER, UL 94V-0 CONTACT MATERIAL; COPPER, NICKEL, TIN ALLOY CA-725

.600 [15.24]

CONTACT PLATING: GOLD ON THE MATING AREA, TIN-LEAD ON THE CONTACT TAILS, NICKEL UNDERPLATE

846/896 SERIES HIGH TEMP CARD EDGE CONNECTOR PART NUMBER: 846-031-526-102

YOUR CONNECTION TO QUALITY & SERVICE