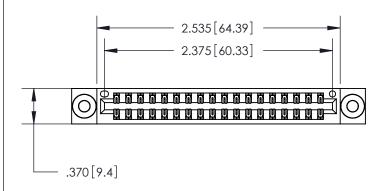

<u>Contact Dimensions:</u> 560-Extender Board Bend (Code 523 Contacts) See Sheet 2 for Contact Code 555, 556, 558, 559, 560 Dimensions

THIS IS A C.A.D. GENERATED DRAWING DO NOT MAKE MANUAL REVISIONS TO MASTER.

ISSUE NUMBER ORIGINAL

Card Slot Accepts .054 [1.37] to .070 [1.78] Thick P.C. Board

.330 [8.38] Card Slot .160 [4.07] Point of Contact -

INSULATOR MATERIAL: THERMOPLASTIC POLYESTER, UL 94V-0 CONTACT MATERIAL; COPPER, NICKEL, TIN ALLOY CA-725 CONTACT PLATING: GOLD ON THE MATING AREA, TIN-LEAD

ON THE CONTACT TAILS, NICKEL UNDERPLATE

846/896 SERIES HIGH TEMP CARD EDGE CONNECTOR PART NUMBER: 846-036-560-803

**EDAC INC** TORONTO, ONTARIO CANADA

THESE DRAWINGS AND SPECIFICATIONS ARE THE PROPERTY OF EDAC INC.,AND SHALL NOT BE REPRODUCED, OR COPIED OR USED AS THE BASIS FOR THE MANUFACTURE OR SALE OF APPARATUS WITHOUT WRITTEN PERMISSION.