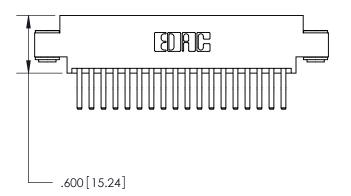

THIS IS A C.A.D. GENERATED DRAWING DO NOT MAKE MANUAL REVISIONS TO MASTER.

ISSUE NUMBER

.165[4.19]

.375 [9.54]

ORIGINAL

1

.060 [1.52] .125(3.18) to .210(5.33) **Outside Tails** .125(3.18) to .210(5.33) **Outside Tails** 