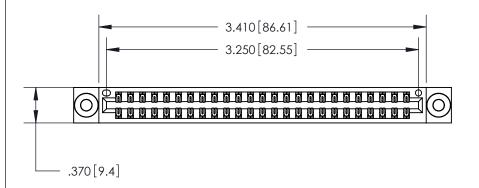

ISSUE NUMBER

ORIGINAL

(1)

.600 [15.24]

.330 [8.38] Card Slot -.160 [4.07] Point of Contact -

Card Slot Accepts .054 [1.37] to .070 [1.78] Thick P.C. Board

846/896 SERIES HIGH TEMP CARD EDGE CONNECTOR PART NUMBER: 846-050-555-203

YOUR CONNECTION TO QUALITY & SERVICE

**EDAC INC** TORONTO, ONTARIO CANADA

THESE DRAWINGS AND SPECIFICATIONS ARE THE PROPERTY OF EDAC INC.,AND SHALL NOT BE REPRODUCED, OR COPIED OR USED AS THE BASIS FOR THE MANUFACTURE OR SALE OF APPARATUS WITHOUT WRITTEN PERMISSION.

| ACAD REFERENCE NO. | 846-ENG-MASTER   |  |  |
|--------------------|------------------|--|--|
| DRAWN: J.LEE       | DATE: APR. 22/09 |  |  |
| CHECKED:           | DATE:            |  |  |
| SCALE: 1:1         | SHEET 1 OF 2     |  |  |
| DRAWING NUMBER     | ISSUE            |  |  |
| 846-ENG-MASTER     | 1                |  |  |