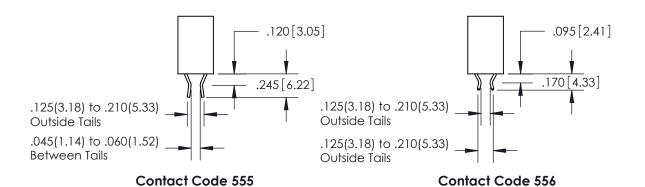

INSULATOR MATERIAL: THERMOPLASTIC POLYESTER, UL 94V-0 CONTACT MATERIAL; COPPER, NICKEL, TIN ALLOY CA-725 CONTACT PLATING: GOLD ON THE MATING AREA, TIN-LEAD ON THE CONTACT TAILS, NICKEL UNDERPLATE

THIS IS A C.A.D. GENERATED DRAWING DO NOT MAKE MANUAL REVISIONS TO MASTER.

## 846/896 SERIES HIGH TEMP CARD EDGE CONNECTOR CONTACT CODE 555,556,558,559,560 DIMENSIONS

YOUR CONNECTION TO QUALITY & SERVICE

**EDAC INC** TORONTO, ONTARIO CANADA

THESE DRAWINGS AND SPECIFICATIONS ARE THE PROPERTY OF EDAC INC.,AND SHALL NOT BE REPRODUCED, OR COPIED OR USED AS THE BASIS FOR THE MANUFACTURE OR SALE OF APPARATUS WITHOUT WRITTEN PERMISSION.