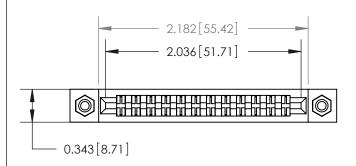

## **Contact Detail**

Extender Board Bend (Code 522 Contacts)

.156 [3.96] Contact Spacing x .200 [5.08] Row Spacing

**SECTION A-A** 

.095 [2.41] Point of Contact (Measured from bottom of Card Slot)

**See Accompanying Page for:** 