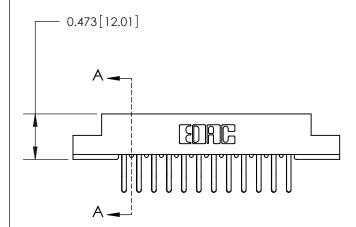

## **Mounting Option**

#4-40 Unified Threaded Inserts

## **Contact Detail**

Extender Board Bend (Code 522 Contacts)

.156 [3.96] Contact Spacing x .200 [5.08] Row Spacing

**SECTION A-A** 

.095 [2.41] Point of Contact (Measured from bottom of Card Slot)

**See Accompanying Page for:** 