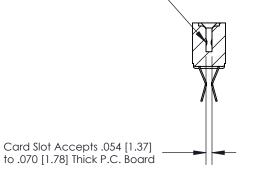

## **Contact Detail**

Extender Board Bend (Code 522 Contacts)

.156 [3.96] Contact Spacing x .200 [5.08] Row Spacing

**SECTION A-A** 

.095 [2.41] Point of Contact (Measured from bottom of Card Slot)

**See Accompanying Page for:** 