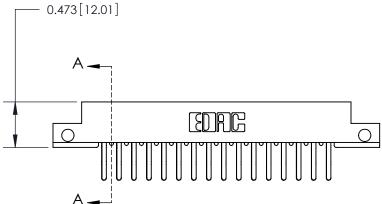

**Mounting Option** 

.128 (3.25) Dia. Side Mounting Holes

## **Contact Detail**

Extender Board Bend (Code 522 Contacts)

.156 [3.96] Contact Spacing x .200 [5.08] Row Spacing







**SECTION A-A** 

.095 [2.41] Point of Contact (Measured from bottom of Card Slot)



Card Slot Accepts .054 [1.37] to .070 [1.78] Thick P.C. Board

**See Accompanying Page for:** 

**Contact Bend Details** 

807/857 Series High Temp Card Edge Connector Part Number: 857-032-560-212

YOUR CONNECTION TO QUALITY & SERVICE

| ACAD REFERENCE NO. 807 ENG MASTER |                  |
|-----------------------------------|------------------|
| DRAWN: J.LEE                      | DATE: AUG. 11/09 |
| CHECKED:                          | DATE:            |
| SCALE: NTS                        | SHEET 1 OF 2     |
| DRAWING NUMBER                    | ISSUE            |

807 Assembly