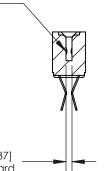

## **Contact Detail**

Extender Board Bend (Code 522 Contacts)

.156 [3.96] Contact Spacing x .200 [5.08] Row Spacing

**SECTION A-A** 

.095 [2.41] Point of Contact (Measured from bottom of Card Slot)

Card Slot Accepts .054 [1.37] to .070 [1.78] Thick P.C. Board