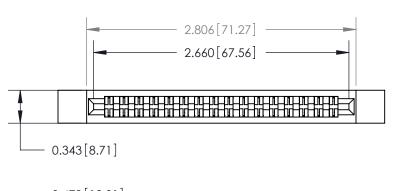

## **Contact Detail**

Extender Board Bend (Code 522 Contacts)

.156 [3.96] Contact Spacing x .200 [5.08] Row Spacing

**SECTION A-A** 

.095 [2.41] Point of Contact (Measured from bottom of Card Slot)

Card Slot Accepts .054 [1.37] to .070 [1.78] Thick P.C. Board