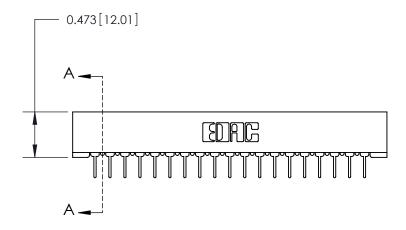

**Mounting Option** 

No Mounting Lugs

## **Contact Detail**

PC Tail .023x.013(0.58x0.33) - Tail LG=.213(5.41)

.156 [3.96] Contact Spacing x .200 [5.08] Row Spacing





.095 [2.41] Point of Contact (Measured from bottom of Card Slot)



**See Accompanying Page for:** 

**Contact Bend Details** 

807/857 Series High Temp Card Edge Connector Part Number: 857-038-524-201

YOUR CONNECTION TO QUALITY & SERVICE

| ACAD REFERENCE NO. 807 ENG MASTER |                  |
|-----------------------------------|------------------|
| DRAWN: J.LEE                      | DATE: AUG. 11/09 |
| CHECKED:                          | DATE:            |
| SCALE: NTS                        | SHEET 1 OF 2     |
| DRAWING NUMBER                    | ISSUE            |

**SECTION A-A** 

807 Assembly