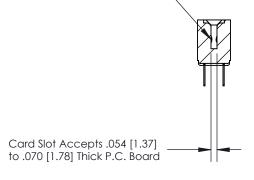

## **Contact Detail**

PC Tail .023x.013(0.58x0.33) - Tail LG=.213(5.41)

.156 [3.96] Contact Spacing x .200 [5.08] Row Spacing

.095 [2.41] Point of Contact (Measured from bottom of Card Slot)

**See Accompanying Page for:** 

**SECTION A-A** 

807 Assembly