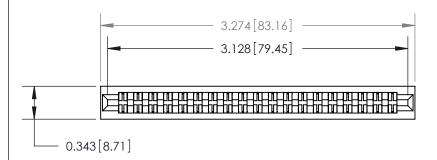

## **Contact Detail**

PC Tail .023x.013(0.58x0.33) - Tail LG=.213(5.41)

.156 [3.96] Contact Spacing x .200 [5.08] Row Spacing

.095 [2.41] Point of Contact (Measured from bottom of Card Slot)

**See Accompanying Page for:** 