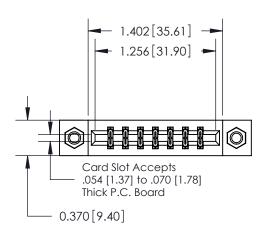

## **Contact Detail**

560-Extender Board Bend (Code 523 Contacts)

.156 [3.96] Contact Spacing x .200 [5.08] Row Spacing

**See Accompanying Pages for: Contact Bend Details** 

THIS IS A C.A.D. GENERATED DRAWING DO NOT MAKE MANUAL REVISIONS TO MASTER.