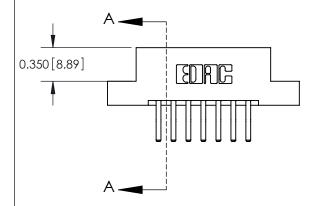

## **Mounting Option**

07-M3-0.5 Metric Threaded Inserts

## **Contact Detail**

560-Extender Board Bend (Code 523 Contacts)

.156 [3.96] Contact Spacing x .200 [5.08] Row Spacing





**See Accompanying Pages for: Contact Bend Details** 

THIS IS A C.A.D. GENERATED DRAWING DO NOT MAKE MANUAL REVISIONS TO MASTER.



ISSUE NUMBER ORIGINAL



837/887 Series High Temp Card Edge Connector Part Number: 887-014-560-207

YOUR CONNECTION TO QUALITY & SERVICE

**EDAC INC** TORONTO, ONTARIO CANADA

THESE DRAWINGS AND SPECIFICATIONS ARE THE PROPERTY OF EDAC INC.,AND SHALL NOT BE REPRODUCED, OR COPIED OR USED AS THE BASIS FOR THE MANUFACTURE OR SALE OF APPARATUS WITHOUT WRITTEN PERMISSION.

| ACAD REFERENCE NO. | 837 ENG MASTER   |  |  |
|--------------------|------------------|--|--|
| DRAWN: J.LEE       | DATE: OCT. 06/09 |  |  |
| CHECKED: DATE:     |                  |  |  |
| SCALE: NTS         | SHEET 1 OF 2     |  |  |
| DRAWING NUMBER     | ISSUE            |  |  |
| 837 A