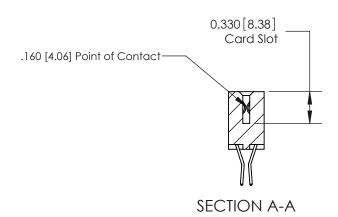

## **Contact Detail**

560-Extender Board Bend (Code 523 Contacts)

.156 [3.96] Contact Spacing x .200 [5.08] Row Spacing

**See Accompanying Pages for: Contact Bend Details** 

THIS IS A C.A.D. GENERATED DRAWING DO NOT MAKE MANUAL REVISIONS TO MASTER.