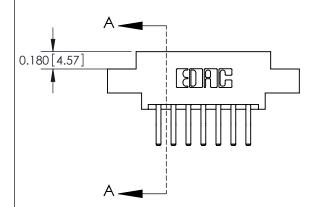

ISSUE NUMBER ORIGINAL

|                               | 0.330 [8.38]<br>Card Slot |
|-------------------------------|---------------------------|
| .160 [4.06] Point of Contact— |                           |
|                               |                           |
|                               | SECTION A-A               |