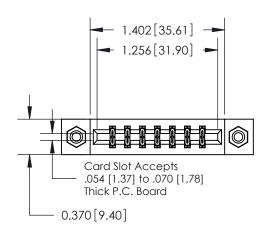

## **Mounting Option**

08-#4-40 Unified Threaded Inserts

## **Contact Detail**

560-Extender Board Bend (Code 523 Contacts)

.156 [3.96] Contact Spacing x .200 [5.08] Row Spacing

**See Accompanying Pages for:** 

**Contact Bend Details** 

THIS IS A C.A.D. GENERATED DRAWING DO NOT MAKE MANUAL REVISIONS TO MASTER.