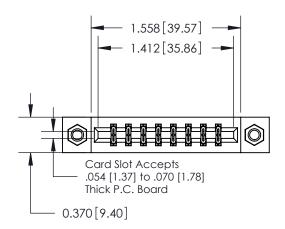

ISSUE NUMBER

ORIGINAL

1

| 837/887 Series High Temp Card Edge Connector |
|----------------------------------------------|
| Part Number: 887-016-555-807                 |

YOUR CONNECTION TO QUALITY & SERVICE

| ACAD REFERENCE NO. | 837 ENG MASTER   |  |  |
|--------------------|------------------|--|--|
| DRAWN: J.LEE       | DATE: OCT. 06/09 |  |  |
| CHECKED:           | DATE:            |  |  |
| SCALE: NTS         | SHEET 1 OF 2     |  |  |
| DRAWING NUMBER     | ISSUE            |  |  |
| 837 Assembly       | 1                |  |  |