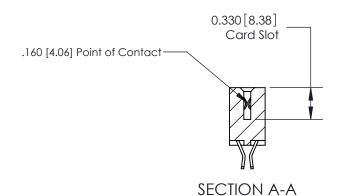

ISSUE NUMBER

ORIGINAL

1

|                     | 837/887 Series High Temp Card Edge Connector |                                                                                                                                                              | ACAD REFERENCE | NO. 837 EN       | 837 ENG MASTER |  |
|---------------------|----------------------------------------------|--------------------------------------------------------------------------------------------------------------------------------------------------------------|----------------|------------------|----------------|--|
| Contact Bend Detail |                                              | DRAWN: J.LEE                                                                                                                                                 | DATE: OC       | DATE: OCT. 06/09 |                |  |
|                     | Contact bend Detail                          |                                                                                                                                                              | CHECKED:       | DATE:            |                |  |
|                     | EDAC INC                                     | TORONTO, ONTARIO CANADA  ARE THE PROPERTY OF EDAC INC., AND SHALL NOT BE REPRODUCED, OR COPIED OR USED AS THE BASIS FOR THE MANUFACTURE OR SALE OF APPARATUS | SCALE: NTS     | SHEET            | 2 <b>OF</b> 2  |  |
|                     | TORONTO, ONTARIO                             |                                                                                                                                                              | DRAWING NUMBER |                  | ISSUE          |  |
|                     | YOUR CONNECTION TO QUALITY & SERVICE         |                                                                                                                                                              | 837 Asser      | nbly             | 1              |  |