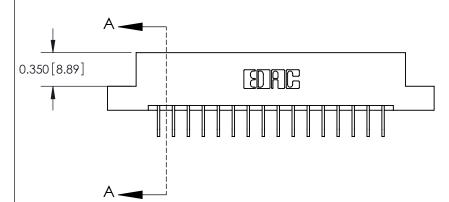

**Mounting Option** 

04-.156 (3.96) Dia. Mounting Holes

0.330[8.38] Card Slot .160 [4.06] Point of Contact-**SECTION A-A** 

**See Accompanying Pages for:** 

**Contact Bend Details** 

837/887 Series High Temp Card Edge Connector Part Number: 887-016-558-104

|                    | EDAC INC          |  |  |
|--------------------|-------------------|--|--|
|                    | TORONTO, ONTARIO  |  |  |
|                    | CANADA            |  |  |
| YOUR CONNECTION TO | QUALITY & SERVICE |  |  |