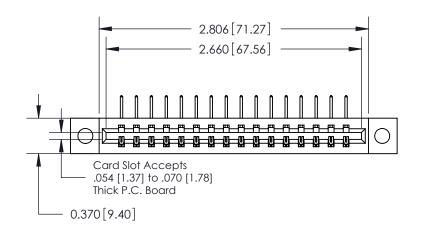

## **Contact Detail**

558-90 Degree Bend (Code 541 Contacts)

.156 [3.96] Contact Spacing x .200 [5.08] Row Spacing

THIS IS A C.A.D. GENERATED DRAWING DO NOT MAKE MANUAL REVISIONS TO MASTER.

ISSUE NUMBER

ORIGINAL

0.330[8.38] Card Slot .160 [4.06] Point of Contact-**SECTION A-A** 

**See Accompanying Pages for:** 

**Contact Bend Details** 

837/887 Series High Temp Card Edge Connector Part Number: 887-016-558-104

|                    | EDAC INC          |  |  |
|--------------------|-------------------|--|--|
|                    | TORONTO, ONTARIO  |  |  |
|                    | CANADA            |  |  |
| YOUR CONNECTION TO | QUALITY & SERVICE |  |  |