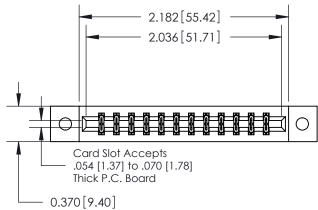

**Mounting Option** 

02-.128 (3.25) Dia. Mounting Holes

## **Contact Detail**

540-Wire Wrap .025 Sq.(0.64 Sq.) - Tail LG=.560(14.22) .156 [3.96] Contact Spacing x .200 [5.08] Row Spacing

837/887 Series High Temp Card Edge Connector Part Number: 887-024-540-202