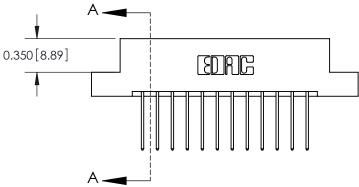

0.330[8.38]

ISSUE NUMBER

ORIGINAL

S 837 Assembly

THIS IS A C.A.D. GENERATED DRAWING DO NOT MAKE MANUAL REVISIONS TO MASTER.

**See Accompanying Pages for: Contact Bend Details** 

Card Slot .160 [4.06] Point of Contact SECTION A-A