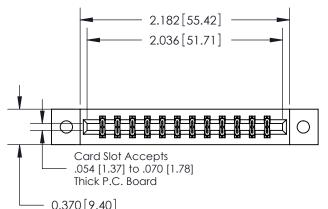

**Mounting Option** 

02-.128 (3.25) Dia. Mounting Holes

## **Contact Detail**

540-Wire Wrap .025 Sq.(0.64 Sq.) - Tail LG=.560(14.22) .156 [3.96] Contact Spacing x .200 [5.08] Row Spacing

837/887 Series High Temp Card Edge Connector Part Number: 887-024-540-202