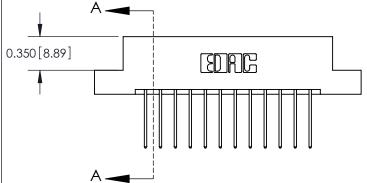

0.330[8.38]

ISSUE NUMBER

ORIGINAL

S 837 Assembly

THIS IS A C.A.D. GENERATED DRAWING DO NOT MAKE MANUAL REVISIONS TO MASTER.

**See Accompanying Pages for: Contact Bend Details** 

Card Slot .160 [4.06] Point of Contact SECTION A-A