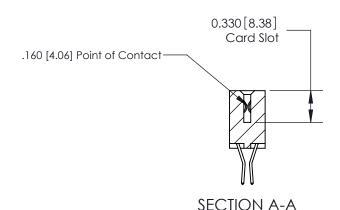

## **Contact Detail**

560-Extender Board Bend (Code 523 Contacts)

.156 [3.96] Contact Spacing x .200 [5.08] Row Spacing

08-#4-40 Unified Threaded Inserts DO NOT MAKE MANUAL REVISIONS TO MASTER.

ISSUE NUMBER ORIGINAL

**See Accompanying Pages for:** 

**Contact Bend Details** 

837/887 Series High Temp Card Edge Connector Part Number: 887-044-560-208

|                    | EDAC INC          |  |  |
|--------------------|-------------------|--|--|
|                    | TORONTO, ONTARIO  |  |  |
|                    | CANADA            |  |  |
| YOUR CONNECTION TO | QUALITY & SERVICE |  |  |