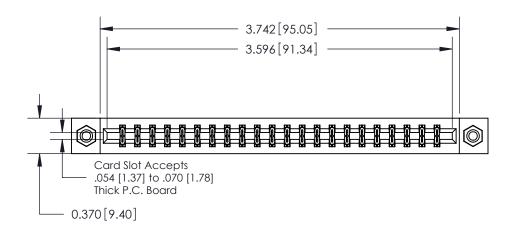

## **Contact Detail**

560-Extender Board Bend (Code 523 Contacts)

.156 [3.96] Contact Spacing x .200 [5.08] Row Spacing

08-#4-40 Unified Threaded Inserts DO NOT MAKE MANUAL REVISIONS TO MASTER.

ISSUE NUMBER ORIGINAL

**See Accompanying Pages for:** 

**Contact Bend Details** 

837/887 Series High Temp Card Edge Connector Part Number: 887-044-560-208

|                    | EDAC INC          |  |  |
|--------------------|-------------------|--|--|
|                    | TORONTO, ONTARIO  |  |  |
|                    | CANADA            |  |  |
| YOUR CONNECTION TO | QUALITY & SERVICE |  |  |