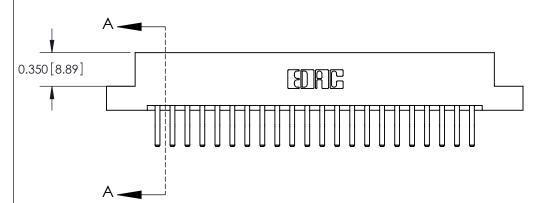

## **Contact Detail**

560-Extender Board Bend (Code 523 Contacts)

.156 [3.96] Contact Spacing x .200 [5.08] Row Spacing

08-#4-40 Unified Threaded Inserts DO NOT MAKE MANUAL REVISIONS TO MASTER.

ISSUE NUMBER ORIGINAL

**See Accompanying Pages for:** 

**Contact Bend Details** 

837/887 Series High Temp Card Edge Connector Part Number: 887-044-560-208

|                    | EDAC INC          |  |  |
|--------------------|-------------------|--|--|
|                    | TORONTO, ONTARIO  |  |  |
|                    | CANADA            |  |  |
| YOUR CONNECTION TO | QUALITY & SERVICE |  |  |