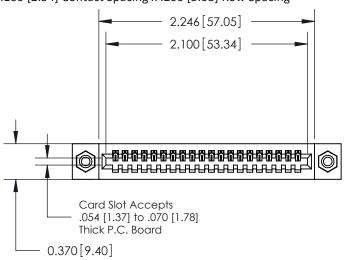

.240 [6.10] Point of Contact-

842/892 Series High Temp Card Edge Connector Part Number: 892-020-520-108

| ACAD REFERENCE NO | 842 ENG MASTER   |
|-------------------|------------------|
| DRAWN: J.LEE      | DATE: OCT. 06/09 |
| CHECKED:          | DATE:            |
| SCALE: NTS        | SHEET 1 OF 3     |
| DRAWING NUMBER    | ISSUE            |