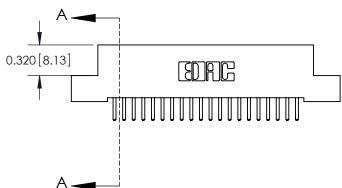

SECTION A-A

842 Assembly

THIS IS A C.A.D. GENERATED DRAWING DO NOT MAKE MANUAL REVISIONS TO MASTER

ORIGINAL (1)

| 842/892 Series High Temp Card Edge Connector<br>Contact Bend Detail |                                                                   | ACAD REFERENCE NO. 842 ENG MASTER |             |                  |        |
|---------------------------------------------------------------------|-------------------------------------------------------------------|-----------------------------------|-------------|------------------|--------|
|                                                                     |                                                                   | DRAWN:                            | J.LEE       | DATE: OCT. 06/09 |        |
|                                                                     |                                                                   | CHECKE                            | ):          | DATE:            |        |
| EDAC INC                                                            | THESE DRAWINGS AND SPECIFICATIONS ARE THE PROPERTY OF EDAC INCAND | SCALE:                            | NTS         | SHEET :          | 2 OF 3 |
| TORONTO, ONTARIO                                                    | SHALL NOT BE REPRODUCED, OR COPIED OR USED AS THE BASIS FOR THE   | DRAWING                           | NUMBER      |                  | ISSUE  |
| YOUR CONNECTION TO QUALITY & SERVICE                                | MANUFACTURE OR SALE OF APPARATUS WITHOUT WRITTEN PERMISSION.      | 8                                 | 42 Assembly |                  | 1      |