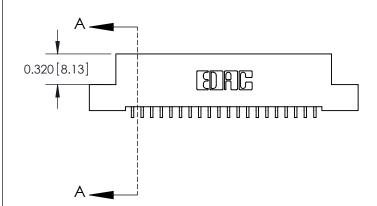

**Mounting Option** 

02-.128 (3.25) Wide Mounting Slots

THIS IS A C.A.D. GENERATED DRAWING
DO NOT MAKE MANUAL REVISIONS TO MASTER

ISSUE NUMBER

ORIGINAL

1

| 842/892 Series High Temp Card Edge Co<br>Mounting Options  | DRAWN: J.LEE DATE: OCT. 06/09  CHECKED: DATE: |
|------------------------------------------------------------|-----------------------------------------------|
| EDAC INC THESE DRAWINGS AND S ARE THE PROPERTY OF          |                                               |
|                                                            | DUCED,OR COPIED DRAWING NUMBER ISSUE          |
| YOUR CONNECTION TO QUALITY & SERVICE WITHOUT WRITTEN PERMI |                                               |