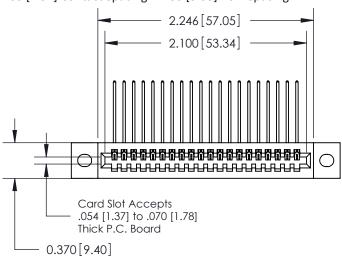

## **See Accompanying Pages for:**

- **Contact Bend Details**
- **Mounting Options**

842/892 Series High Temp Card Edge Connector Part Number: 892-020-559-102

| ACAD REFERENCE NO | . 842 ENG MASTER |
|-------------------|------------------|
| DRAWN: J.LEE      | DATE: OCT. 06/09 |
| CHECKED:          | DATE:            |
| SCALE: NTS        | SHEET 1 OF 3     |
| DRAWING NUMBER    | ISSUE            |