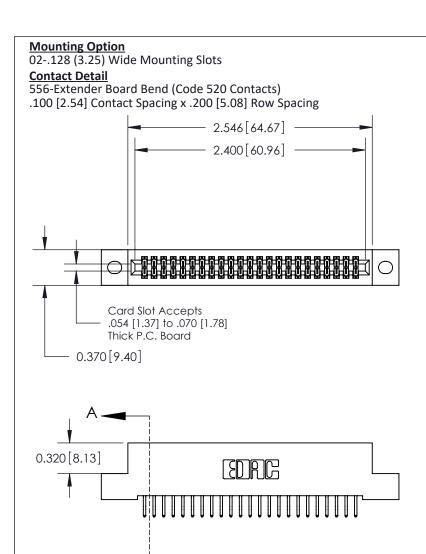

## **See Accompanying Pages for:**

- **Contact Bend Details**
- **Mounting Options**

THIS IS A C.A.D. GENERATED DRAWING DO NOT MAKE MANUAL REVISIONS TO MASTER

ORIGINAL (1)

| 842/892 Series High Temp Card Edge Connector<br>Contact Bend Detail |                                                                                                  | ACAD REFERENCE NO. 842 ENG MASTER |             |                  |        |
|---------------------------------------------------------------------|--------------------------------------------------------------------------------------------------|-----------------------------------|-------------|------------------|--------|
|                                                                     |                                                                                                  | DRAWN:                            | J.LEE       | DATE: OCT. 06/09 |        |
|                                                                     |                                                                                                  | CHECKED:                          |             | DATE:            |        |
| EDAC INC                                                            | THESE DRAWINGS AND SPECIFICATIONS ARE THE PROPERTY OF EDAC INCAND                                | SCALE:                            | NTS         | SHEET :          | 2 OF 3 |
| TORONTO, ONTARIO                                                    | SHALL NOT BE REPRODUCED, OR COPIED OR USED AS THE BASIS FOR THE MANUFACTURE OR SALE OF APPARATUS | DRAWING                           | NUMBER      |                  | ISSUE  |
| YOUR CONNECTION TO QUALITY & SERVICE                                |                                                                                                  | 8                                 | 42 Assembly |                  | 1      |