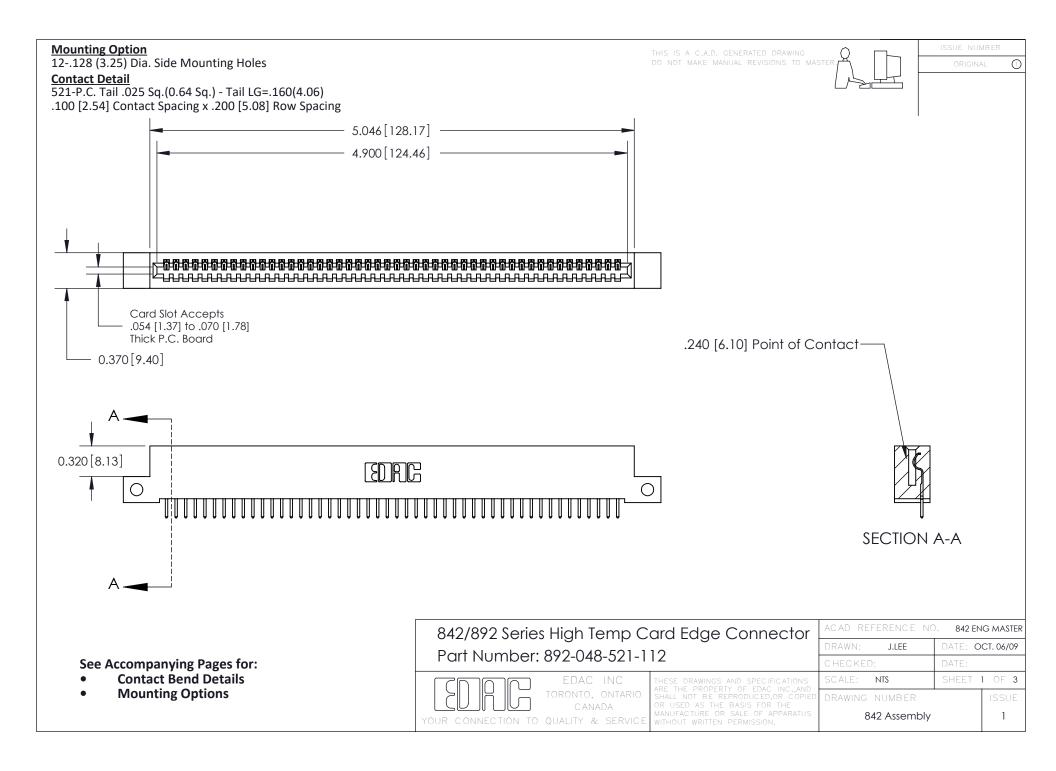

THIS IS A C.A.D. GENERATED DRAWING DO NOT MAKE MANUAL REVISIONS TO MASTER

ORIGINAL (1)



| 842/892 Series High Temp Card Edge Connector<br>Contact Bend Detail |                                                                                                  | ACAD REFERENCE NO. 842 ENG MASTER |             |                  |        |
|---------------------------------------------------------------------|--------------------------------------------------------------------------------------------------|-----------------------------------|-------------|------------------|--------|
|                                                                     |                                                                                                  | DRAWN:                            | J.