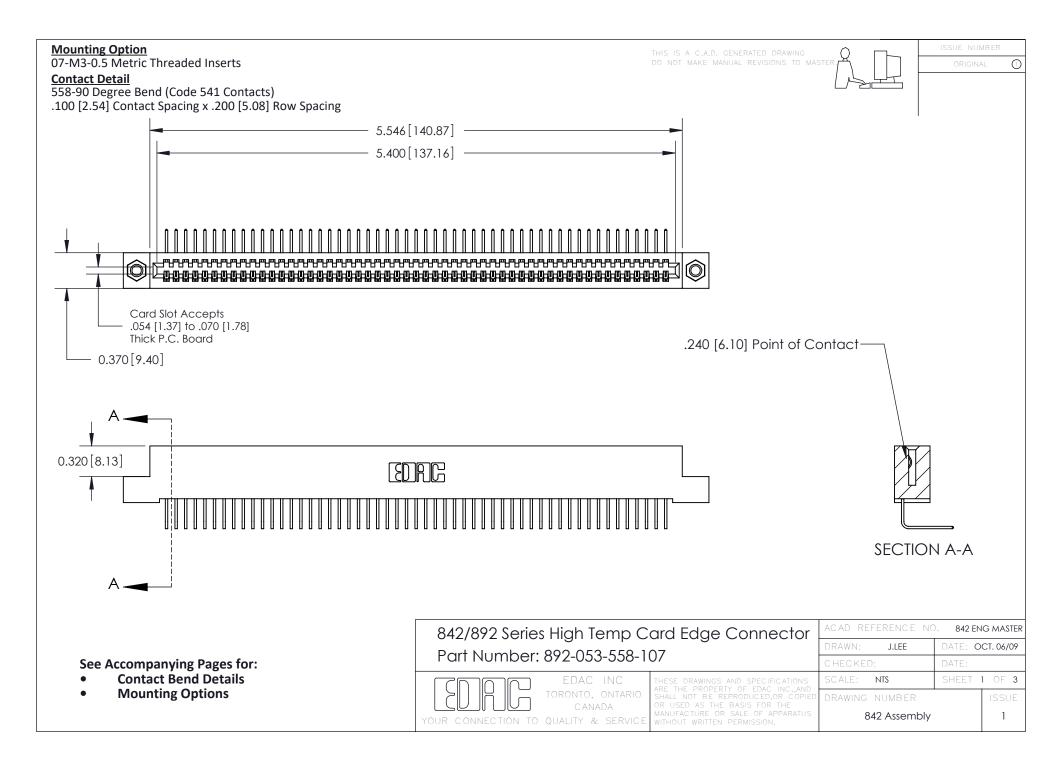

THIS IS A C.A.D. GENERATED DRAWING DO NOT MAKE MANUAL REVISIONS TO MASTER

ORIGINAL (1)



| 842/892 Series High Temp Card Edge Connector<br>Contact Bend Detail |                                                                                                 | ACAD REFERENCE NO. 842 ENG MASTER |             |                  |        |
|---------------------------------------------------------------------|-------------------------------------------------------------------------------------------------|-----------------------------------|-------------|------------------|--------|
|                                                                     |                                                                                                 | DRAWN:                            | J.LEE