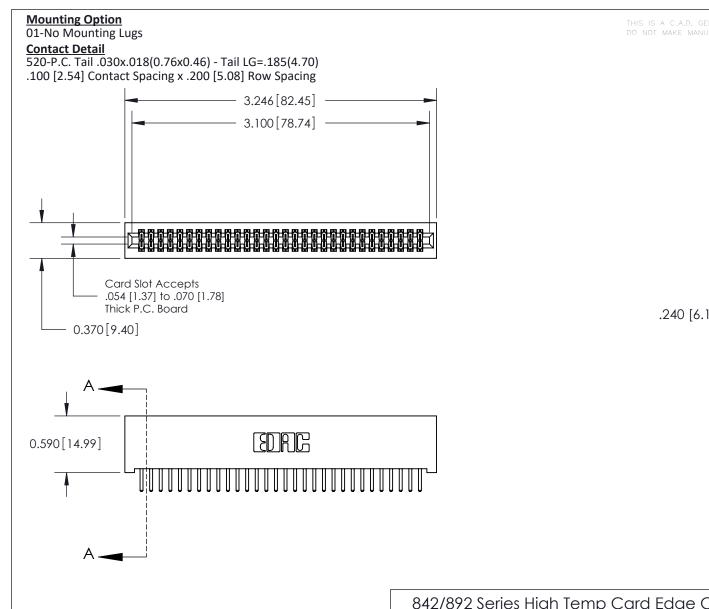

.240 [6.10] Point of Contact-

842/892 Series High Temp Card Edge Connector Part Number: 892-060-520-201

J.LEE DATE: OCT. 06/09 SHEET 1 OF 3 NTS

SECTION A-A

YOUR CONNECTION TO QUALITY & SERVICE

CANADA

842 Assembly