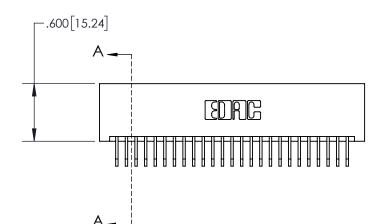

**Contact Dimensions:** 558-90 Degree Bend (Code 541 Contacts) See Sheet 2 for Contact Code 555, 556, 558, 559, 560 Dimensions

-.100[2.54] CARD SLOT ACCEPTS -.054" [1.37] TO .070"[1.78] THICK PCB

- INSULATOR MATERIAL: THERMOPLASTIC, UL 94V-0
  - CONTACT MATERIAL; COPPER TIN ALLOY
    CONTACT PLATING: GOLD ON THE MATING AREA, TIN PLATING
    ON THE CONTACT TAILS, NICKEL UNDERPLATE