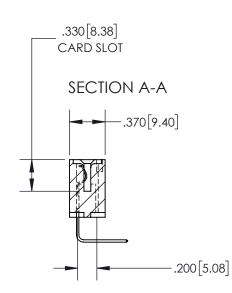

**Contact Dimensions:** 558-90 Degree Bend (Code 541 Contacts) See Sheet 2 for Contact Code 555, 556, 558, 559, 560 Dimensions

-.100[2.54] CARD SLOT ACCEPTS -.054" [1.37] TO .070"[1.78] THICK PCB

- INSULATOR MATERIAL: THERMOPLASTIC, UL 94V-0
  - CONTACT MATERIAL; COPPER TIN ALLOY
    CONTACT PLATING: GOLD ON THE MATING AREA, TIN PLATING
    ON THE CONTACT TAILS, NICKEL UNDERPLATE