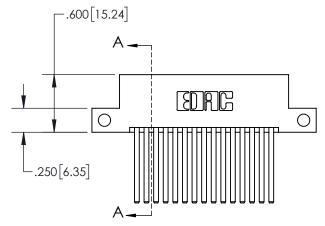

|             | .330[8.38]<br>CARD SLOT                         |  |  |
|-------------|-------------------------------------------------|--|--|
| SECTION A-A |                                                 |  |  |
|             | .370[9.40]                                      |  |  |
| <u> </u>    | .160[4.06]<br>POINT OF<br>CONTACT<br>.200[5.08] |  |  |