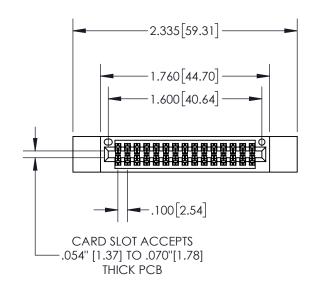

| 845/895 SERIES HIGH TEMP C | ARD EDGE CONNECTOR |
|----------------------------|--------------------|
| PART NUMBER: 895-030-544-2 | 212                |

| ACAD REFERENCE NO. 845-ENG-MASTER |                  |  |  |
|-----------------------------------|------------------|--|--|
| DRAWN: R.STA.MONICA               | DATE:MAY.16/2017 |  |  |
| CHECKED:                          | DATE:            |  |  |
| SCALE: 1:1                        | SHEET 1 OF 2     |  |  |
| DRAWING NUMBER                    | ISSUE            |  |  |
| 845-ENG-MASTER                    | 1                |  |  |