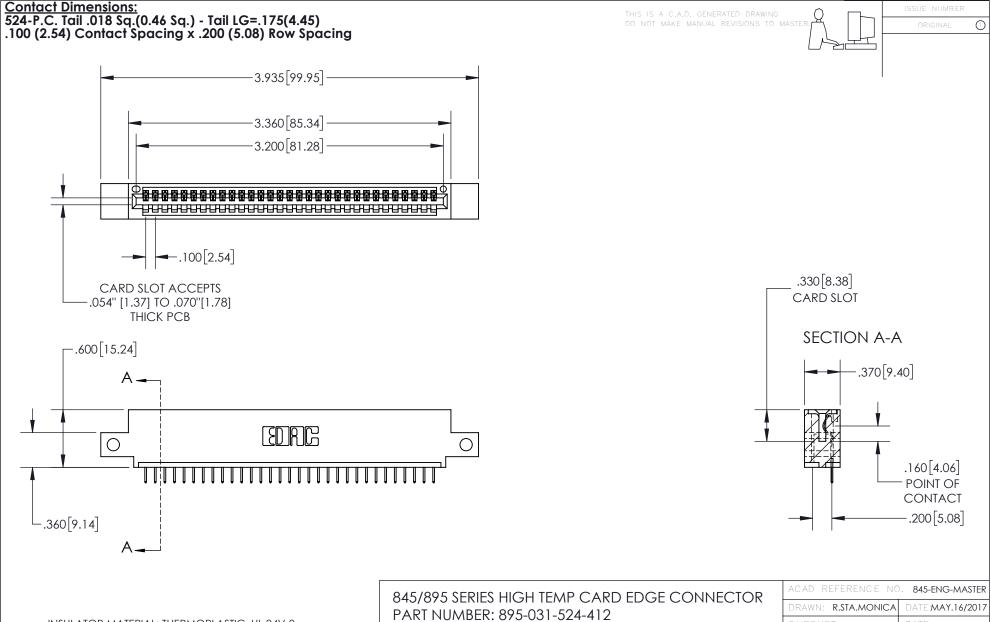

| ACAD REFERENCE NO. 845-ENG-MASTER |                  |  |
|-----------------------------------|------------------|--|
| DRAWN: R.STA.MONICA               | DATE:MAY.16/2017 |  |
| CHECKED:                          | DATE:            |  |
| SCALE: 1:1                        | SHEET 1 OF 2     |  |
| DRAWING NUMBER                    | ISSUE            |  |
| 845-ENG-MASTER                    | 1                |  |