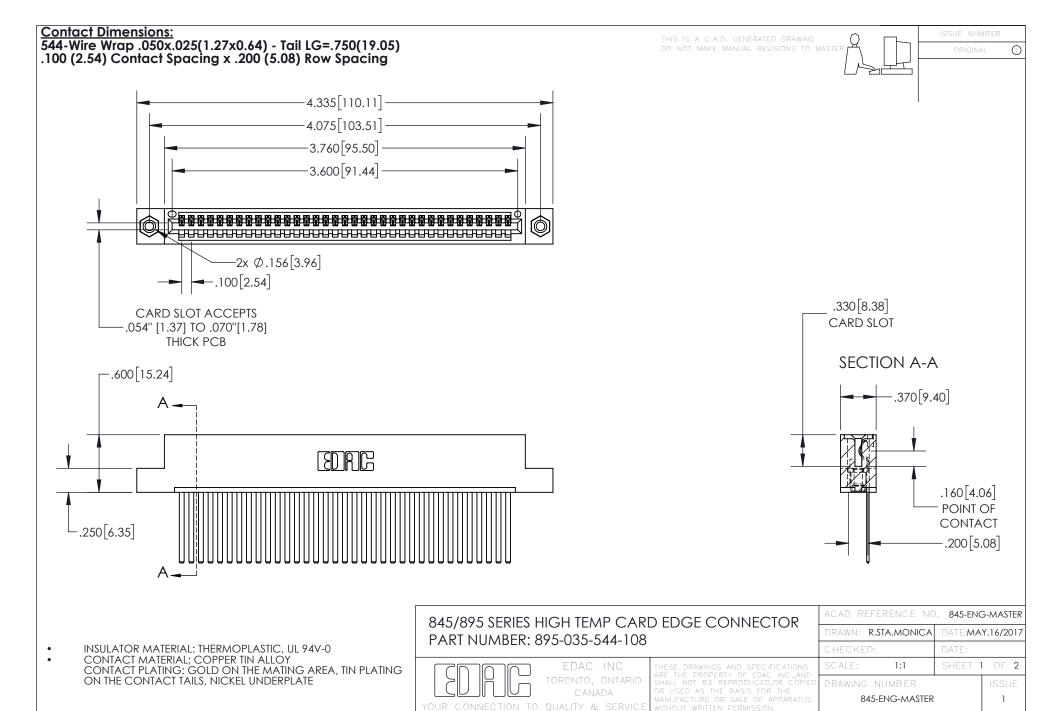

INSULATOR MATERIAL: THERMOPLASTIC POLYESTER, UL 94V-0 DAP MATERIAL AVAILABLE UPON REQUEST

**Contact Code 558** 

CONTACT MATERIAL; COPPER ALLOY CONTACT PLATING: GOLD ON THE MATING AREA, TIN PLATING ON THE CONTACT TAILS, NICKEL UNDERPLATE

## 845/895 SERIES HIGH TEMP CARD EDGE CONNECTOR CONTACT CODE 555,556,558,559,560 DIMENSIONS

YOUR CONNECTION TO QUALITY & SERVICE

Contact Code 559

|   | ACAD REFERENCE NO. 845-ENG-MASTER |                  |  |
|---|-----------------------------------|------------------|--|
|   | DRAWN: R.STA.MONICA               | DATE:MAY.16/2017 |  |
|   | CHECKED:                          | DATE:            |  |
|   | SCALE: 1:1                        | SHEET 2 OF 2     |  |
| D | DRAWING NUMBER                    | ISSUE            |  |

Contact Code 560

845-ENG-MASTER