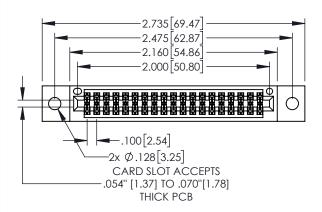

845/895 SERIES HIGH TEMP CARD EDGE CONNECTOR PART NUMBER: 895-038-525-802

|   | ACAD REFERENCE NO   | . 845-ENC       | G-MASTER  |
|---|---------------------|-----------------|-----------|
|   | DRAWN: R.STA.MONICA | DATE: <b>MA</b> | Y.16/2017 |
|   | CHECKED:            | DATE:           |           |
|   | SCALE: 1:1          | SHEET 1         | OF 2      |
| ) | DRAWING NUMBER      |                 | ISSUE     |
|   | 845-ENG-MASTER      |                 | 1         |