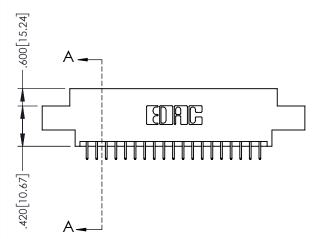

1

|             | 330[8.38]<br>CARD SLOT | SECTION A-A                       |  |
|-------------|------------------------|-----------------------------------|--|
|             | .33<br>CAI             | .370[9.40]                        |  |
|             | Å Y                    | <b>↓</b>                          |  |
|             |                        | .160[4.06]<br>POINT OF<br>CONTACT |  |
| .200[5.08]— |                        | CONTACT                           |  |