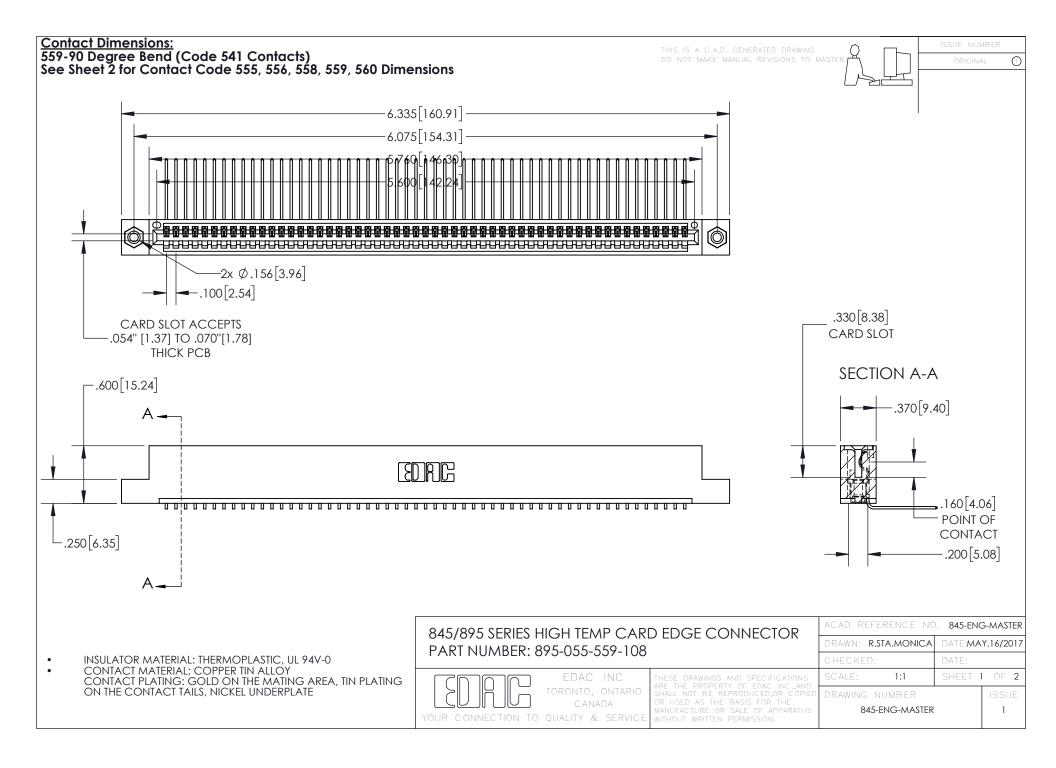

INSULATOR MATERIAL: THERMOPLASTIC POLYESTER, UL 94V-0 DAP MATERIAL AVAILABLE UPON REQUEST

**Contact Code 558** 

CONTACT MATERIAL; COPPER ALLOY CONTACT PLATING: GOLD ON THE MATING AREA, TIN PLATING ON THE CONTACT TAILS, NICKEL UNDERPLATE

## 845/895 SERIES HIGH TEMP CARD EDGE CONNECTOR CONTACT CODE 555,556,558,559,560 DIMENSIONS

YOUR CONNECTION TO QUALITY & SERVICE

Contact Code 559

|   | ACAD REFERENCE NO. 845-ENG-MASTER |                  |  |
|---|-----------------------------------|------------------|--|
|   | DRAWN: R.STA.MONICA               | DATE:MAY.16/2017 |  |
|   | CHECKED:                          | DATE:            |  |
|   | SCALE: 1:1                        | SHEET 2 OF 2     |  |
| D | DRAWING NUMBER                    | ISSUE            |  |

Contact Code 560