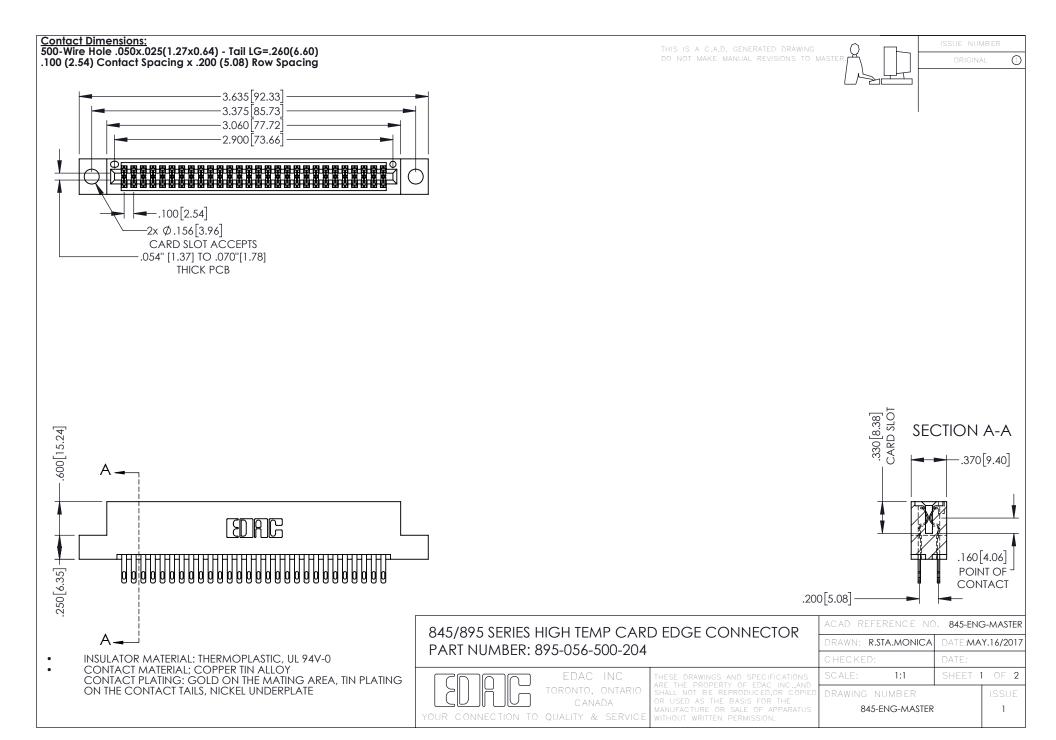

- INSULATOR MATERIAL: THERMOPLASTIC POLYESTER, UL 94V-0 DAP MATERIAL AVAILABLE UPON REQUEST
- CONTACT MATERIAL; COPPER ALLOY

**Contact Code 558** 

CONTACT PLATING: GOLD ON THE MATING AREA, TIN PLATING ON THE CONTACT TAILS, NICKEL UNDERPLATE

## 845/895 SERIES HIGH TEMP CARD EDGE CONNECTOR CONTACT CODE 555,556,558,559,560 DIMENSIONS

YOUR CONNECTION TO QUALITY & SERVICE

Contact Code 559

|   | ACAD REFERENCE NO   | . 845-ENG-MASTER |
|---|---------------------|------------------|
|   | DRAWN: R.STA.MONICA | DATE:MAY.16/2017 |
|   | CHECKED:            | DATE:            |
|   | SCALE: 1:1          | SHEET 2 OF 2     |
| D | DRAWING NUMBER      | ISSUE            |

Contact Code 560

845-ENG-MASTER