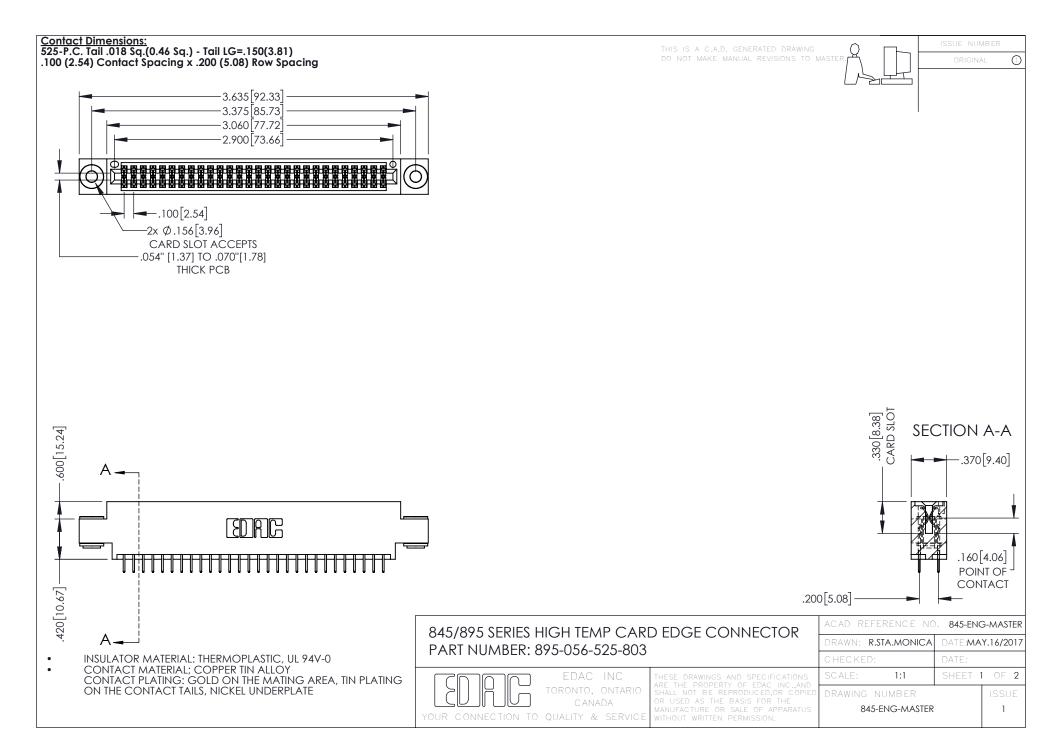

- INSULATOR MATERIAL: THERMOPLASTIC POLYESTER, UL 94V-0 DAP MATERIAL AVAILABLE UPON REQUEST
- CONTACT MATERIAL; COPPER ALLOY

**Contact Code 558** 

CONTACT PLATING: GOLD ON THE MATING AREA, TIN PLATING ON THE CONTACT TAILS, NICKEL UNDERPLATE

## 845/895 SERIES HIGH TEMP CARD EDGE CONNECTOR CONTACT CODE 555,556,558,559,560 DIMENSIONS

YOUR CONNECTION TO QUALITY & SERVICE

Contact Code 559

|   | ACAD REFERENCE NO   | . 845-ENG-MASTER |
|---|---------------------|------------------|
|   | DRAWN: R.STA.MONICA | DATE:MAY.16/2017 |
|   | CHECKED:            | DATE:            |
|   | SCALE: 1:1          | SHEET 2 OF 2     |
| D | DRAWING NUMBER      | ISSUE            |

Contact Code 560

845-ENG-MASTER