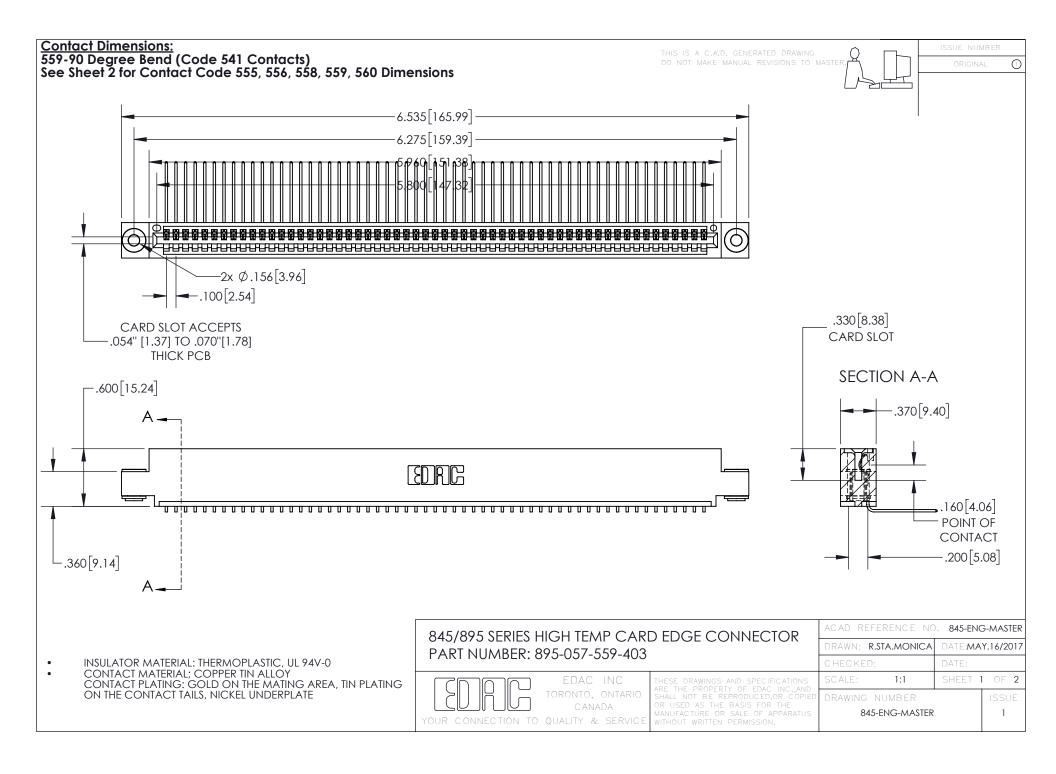

INSULATOR MATERIAL: THERMOPLASTIC POLYESTER, UL 94V-0 DAP MATERIAL AVAILABLE UPON REQUEST

**Contact Code 558** 

CONTACT MATERIAL; COPPER ALLOY CONTACT PLATING: GOLD ON THE MATING AREA, TIN PLATING ON THE CONTACT TAILS, NICKEL UNDERPLATE

## 845/895 SERIES HIGH TEMP CARD EDGE CONNECTOR CONTACT CODE 555,556,558,559,560 DIMENSIONS

YOUR CONNECTION TO QUALITY & SERVICE

Contact Code 559

|   | ACAD REFERENCE NO. 845-ENG-MASTER |                  |  |
|---|-----------------------------------|------------------|--|
|   | DRAWN: R.STA.MONICA               | DATE:MAY.16/2017 |  |
|   | CHECKED:                          | DATE:            |  |
|   | SCALE: 1:1                        | SHEET 2 OF 2     |  |
| D | DRAWING NUMBER                    | ISSUE            |  |

Contact Code 560