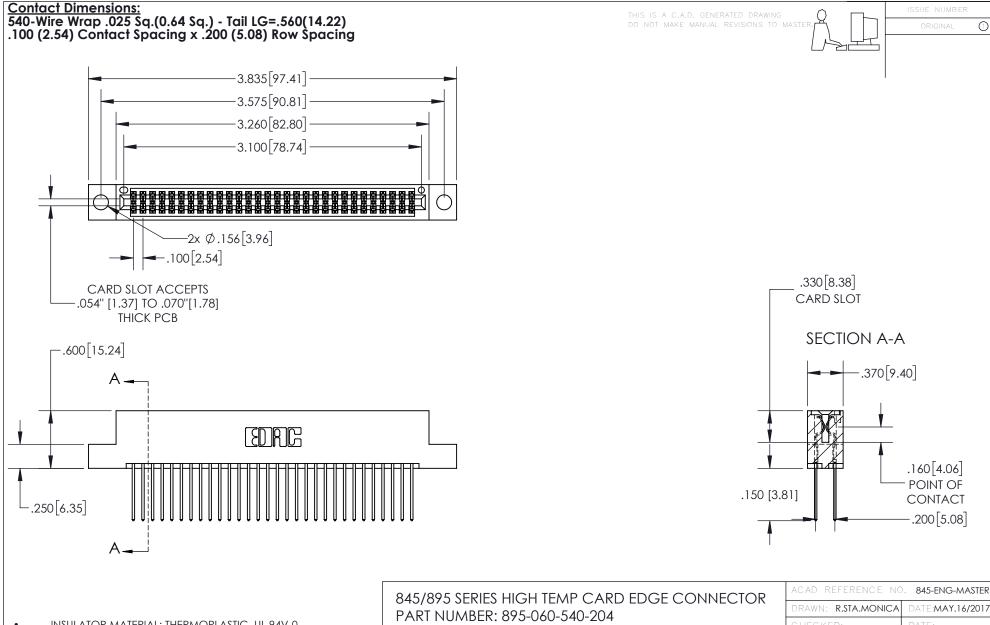

INSULATOR MATERIAL: THERMOPLASTIC, UL 94V-0

CONTACT MATERIAL; COPPER TIN ALLOY
CONTACT PLATING: GOLD ON THE MATING AREA, TIN PLATING
ON THE CONTACT TAILS, NICKEL UNDERPLATE

YOUR CONNECTION TO QUALITY & SERVICE