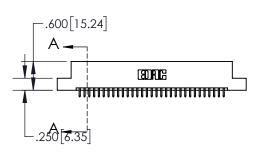

## 845/895 SERIES HIGH TEMP CARD EDGE CONNECTOR CONTACT CODE 555,556,558,559,560 DIMENSIONS

YOUR CONNECTION TO QUALITY & SERVICE

Contact Code 559

|   | ACAD REFERENCE NO. 845-ENG-MASTER |                  |  |  |
|---|-----------------------------------|------------------|--|--|
|   | DRAWN: R.STA.MONICA               | DATE:MAY.16/2017 |  |  |
|   | CHECKED:                          | DATE:            |  |  |
|   | SCALE: 1:1                        | SHEET 2 OF 2     |  |  |
| D | DRAWING NUMBER                    | ISSUE            |  |  |