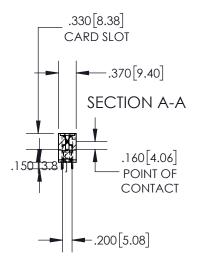

## **Contact Dimensions:** 521-P.C. Tail .025 Sq.(0.64 Sq.) - Tail LG=.150(3.81) .100 (2.54) Contact Spacing x .200 (5.08) Row Spacing

- 845/895 SERIES HIGH TEMP CARD EDGE CONNECT
- CONTACT MATERIAL; COPPER TIN ALLOY
  CONTACT PLATING: GOLD ON THE MATING AREA, TIN PLATING
  ON THE CONTACT TAILS, NICKEL UNDERPLATE

## 845/895 SERIES HIGH TEMP CARD EDGE CONNECTOR CONTACT CODE 555,556,558,559,560 DIMENSIONS

YOUR CONNECTION TO QUALITY & SERVICE

Contact Code 559

|   | ACAD REFERENCE NO. 845-ENG-MASTER |                  |  |  |
|---|-----------------------------------|------------------|--|--|
|   | DRAWN: R.STA.MONICA               | DATE:MAY.16/2017 |  |  |
|   | CHECKED:                          | DATE:            |  |  |
|   | SCALE: 1:1                        | SHEET 2 OF 2     |  |  |
| D | DRAWING NUMBER                    | ISSUE            |  |  |