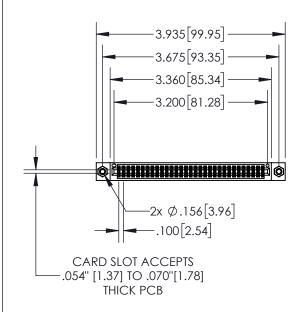

## **Contact Dimensions:** 521-P.C. Tail .025 Sq.(0.64 Sq.) - Tail LG=.150(3.81) .100 (2.54) Contact Spacing x .200 (5.08) Row Spacing

- 845/895 SERIES HIGH TEMP CARD EDGE CONNECT
- CONTACT MATERIAL; COPPER TIN ALLOY
  CONTACT PLATING: GOLD ON THE MATING AREA, TIN PLATING
  ON THE CONTACT TAILS, NICKEL UNDERPLATE