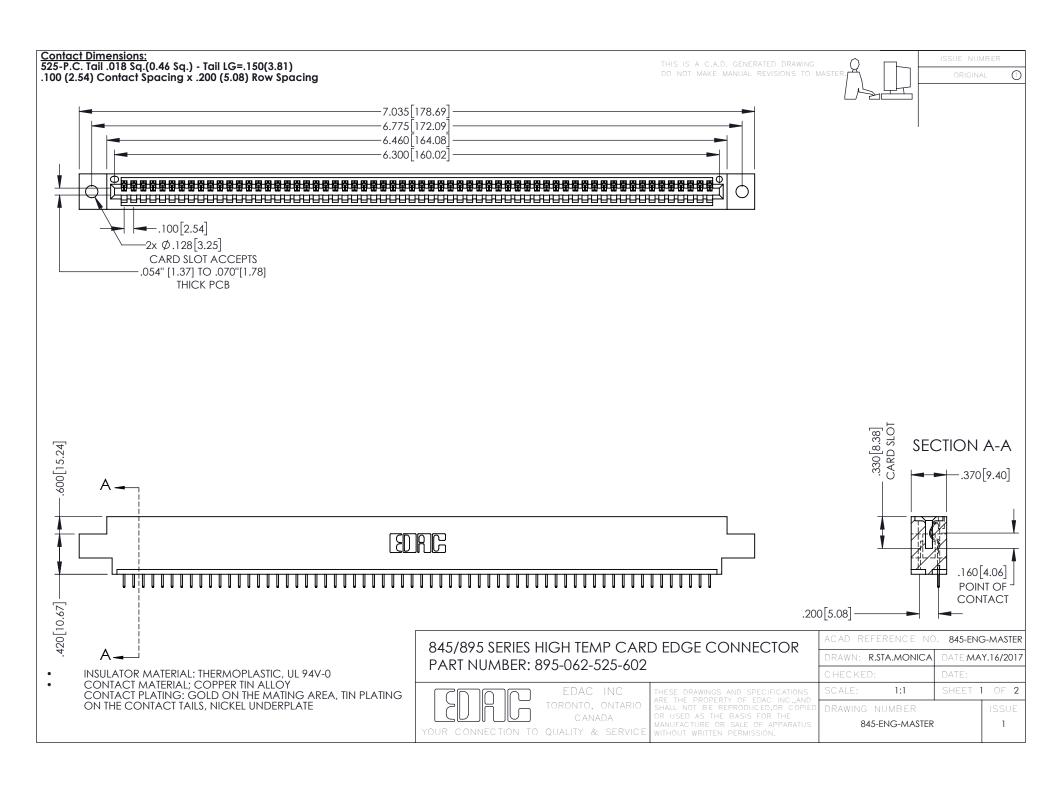

**Contact Code 558** Contact Code 559 Contact Code 560

- INSULATOR MATERIAL: THERMOPLASTIC POLYESTER, UL 94V-0 DAP MATERIAL AVAILABLE UPON REQUEST
- CONTACT MATERIAL; COPPER ALLOY

CONTACT PLATING: GOLD ON THE MATING AREA, TIN PLATING ON THE CONTACT TAILS, NICKEL UNDERPLATE

## 845/895 SERIES HIGH TEMP CARD EDGE CONNECTOR CONTACT CODE 555,556,558,559,560 DIMENSIONS

YOUR CONNECTION TO QUALITY & SERVICE

|   | ACAD REFERENCE NO. 845-ENG-MASTER |                  |
|---|-----------------------------------|------------------|
|   | DRAWN: R.STA.MONICA               | DATE:MAY.16/2017 |
|   | CHECKED:                          | DATE:            |
|   | SCALE: 1:1                        | SHEET 2 OF 2     |
| D | DRAWING NUMBER                    | ISSUE            |

845-ENG-MASTER