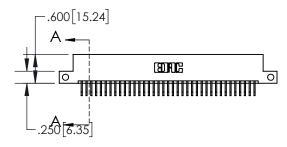

| 845/895 SERIES HIGH TEMP CARD EDGE CONNECTOR PART NUMBER: 895-074-558-212 |        |                                                                                                              | ACAD REFERENCE NO. 845-ENG-MASTER  DRAWN: R.STA.MONICA DATE:MAY.16/2017  CHECKED: DATE: |     |            |      | - |
|---------------------------------------------------------------------------|--------|--------------------------------------------------------------------------------------------------------------|-----------------------------------------------------------------------------------------|-----|------------|------|---|
|                                                                           |        | THE DE DIVINITION THE DE LONGOTHOUSE                                                                         | SCALE:                                                                                  | 1:2 | SHEET 1    | OF 2 |   |
| LZUNG<br>DUR CONNECTION TO                                                | CANADA | ARE THE PROPERTY OF EDAC INC. AND SHALL NOT BE REPRODUCED, OR COPIED DRAWING NU OR USED AS THE BASIS FOR THE | NUMBER<br>45-ENG-MASTER                                                                 |     | ISSUE<br>1 |      |   |