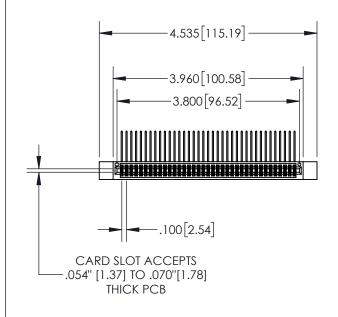

| 845/895 SERIES HIGH TEMP CARD EDGE CONNECTOR PART NUMBER: 895-074-558-212 |        |                                                                                                              | ACAD REFERENCE NO. 845-ENG-MASTER  DRAWN: R.STA.MONICA DATE:MAY.16/2017  CHECKED: DATE: |     |            |      | - |
|---------------------------------------------------------------------------|--------|--------------------------------------------------------------------------------------------------------------|-----------------------------------------------------------------------------------------|-----|------------|------|---|
|                                                                           |        | THE DE DIVINITION THE DE LONGOTHOUSE                                                                         | SCALE:                                                                                  | 1:2 | SHEET 1    | OF 2 |   |
| LZUNG<br>DUR CONNECTION TO                                                | CANADA | ARE THE PROPERTY OF EDAC INC. AND SHALL NOT BE REPRODUCED, OR COPIED DRAWING NU OR USED AS THE BASIS FOR THE | NUMBER<br>45-ENG-MASTER                                                                 |     | ISSUE<br>1 |      |   |