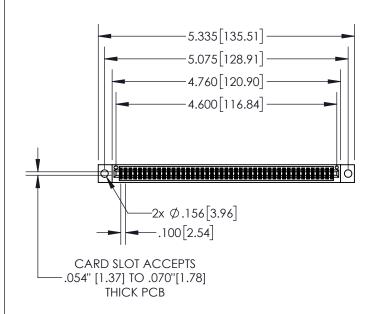

**Contact Dimensions:** 

555-Extender Board Bend (Code 500 Contacts)
See Sheet 2 for Contact Code 555, 556, 558, 559, 560 Dimensions

- INSULATOR MATERIAL: THERMOPLASTIC, UL 94V-0
- CONTACT MATERIAL; COPPER TIN ALLOY CONTACT PLATING: GOLD ON THE MATING AREA, TIN PLATING ON THE CONTACT TAILS, NICKEL UNDERPLATE

| 845/895 | SERIES HIGH TEM  | P CARD | EDGE | CONNECT | OR |
|---------|------------------|--------|------|---------|----|
| PART NI | JMBER: 895-090-5 | 55-804 |      |         |    |

| ACAD REFERENCE NO. 845-ENG-MASTER |                  |  |  |  |
|-----------------------------------|------------------|--|--|--|
| DRAWN: R.STA.MONICA               | DATE:MAY.16/2017 |  |  |  |
| CHECKED:                          | DATE:            |  |  |  |
| SCALE: 1:2                        | SHEET 1 OF 2     |  |  |  |
| DRAWING NUMBER                    | ISSUE            |  |  |  |

845-ENG-MASTER

- INSULATOR MATERIAL: THERMOPLASTIC POLYESTER, UL 94V-0 DAP MATERIAL AVAILABLE UPON REQUEST
- CONTACT MATERIAL; COPPER ALLOY

CONTACT PLATING: GOLD ON THE MATING AREA, TIN PLATING ON THE CONTACT TAILS, NICKEL UNDERPLATE