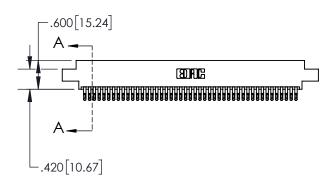

1

| .330[8.38]<br>CARD SLOT |                             |  |  |  |  |
|-------------------------|-----------------------------|--|--|--|--|
| -                       | .370[9.40]                  |  |  |  |  |
|                         | SECTION A-A                 |  |  |  |  |
| <b>V</b>                | .160[4.06] POINT OF CONTACT |  |  |  |  |
|                         | <del>-</del> .200[5.08]     |  |  |  |  |

## 845/895 SERIES HIGH TEMP CARD EDGE CONNECTOR CONTACT CODE 555,556,558,559,560 DIMENSIONS

YOUR CONNECTION TO QUALITY & SERVICE

|   | ACAD REFERENCE NO. 845-ENG-MASTER |                  |  |  |  |  |
|---|-----------------------------------|------------------|--|--|--|--|
|   | DRAWN: R.STA.MONICA               | DATE:MAY.16/2017 |  |  |  |  |
|   | CHECKED:                          | DATE:            |  |  |  |  |
|   | SCALE: 1:1                        | SHEET 2 OF 2     |  |  |  |  |
| D | DRAWING NUMBER                    | ISSUE            |  |  |  |  |

845-ENG-MASTER