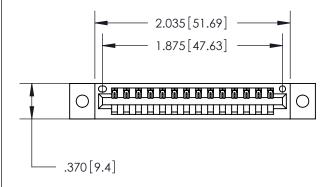

846/896 SERIES HIGH TEMP CARD EDGE CONNECTOR PART NUMBER: 896-014-540-602

YOUR CONNECTION TO QUALITY & SERVICE

**EDAC INC** TORONTO, ONTARIO CANADA

THESE DRAWINGS AND SPECIFICATIONS ARE THE PROPERTY OF EDAC INC.,AND SHALL NOT BE REPRODUCED, OR COPIED OR USED AS THE BASIS FOR THE MANUFACTURE OR SALE OF APPARATUS WITHOUT WRITTEN PERMISSION.

<u>Contact Dimensions:</u> 540-Wire Wrap .025 Sq. (0.64 Sq.) - Tail LG. =.560 (14.22) .125 (3.18) Contact Spacing x .250 (6.35) Row Spacing

THIS IS A C.A.D. GENERATED DRAWING DO NOT MAKE MANUAL REVISIONS TO MASTER.

ISSUE NUMBER ORIGINAL

INSULATOR MATERIAL: THERMOPLASTIC POLYESTER, UL 94V-0 CONTACT MATERIAL; COPPER, NICKEL, TIN ALLOY CA-725 CONTACT PLATING: GOLD ON THE MATING AREA, TIN-LEAD ON THE CONTACT TAILS, NICKEL UNDERPLATE