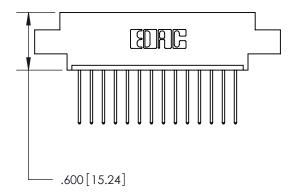

Card Slot Accepts .054 [1.37] to .070 [1.78] Thick P.C. Board .330 [8.38] Card Slot .160 [4.07] Point of Contact -

THIS IS A C.A.D. GENERATED DRAWING DO NOT MAKE MANUAL REVISIONS TO MASTER.

ISSUE NUMBER

.165[4.19]

.375 [9.54]

ORIGINAL

1

.060 [1.52] .125(3.18) to .210(5.33) **Outside Tails** .125(3.18) to .210(5.33) **Outside Tails** 

**Contact Code 560** 

INSULATOR MATERIAL: THERMOPLASTIC POLYESTER, UL 94V-0 CONTACT MATERIAL; COPPER, NICKEL, TIN ALLOY CA-725 CONTACT PLATING: GOLD ON THE MATING AREA, TIN-LEAD ON THE CONTACT TAILS, NICKEL UNDERPLATE