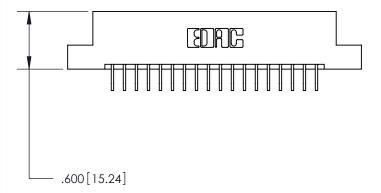

THIS IS A C.A.D. GENERATED DRAWING DO NOT MAKE MANUAL REVISIONS TO MASTER.

ISSUE NUMBER ORIGINAL

846/896 SERIES HIGH TEMP CARD EDGE CONNECTOR PART NUMBER: 896-036-559-204

**EDAC INC** TORONTO, ONTARIO CANADA

THIS IS A C.A.D. GENERATED DRAWING DO NOT MAKE MANUAL REVISIONS TO MASTER.

ISSUE NUMBER

.165[4.19]

.375 [9.54]

ORIGINAL

1

.060 [1.52] .125(3.18) to .210(5.33) **Outside Tails** .125(3.18) to .210(5.33) **Outside Tails** 