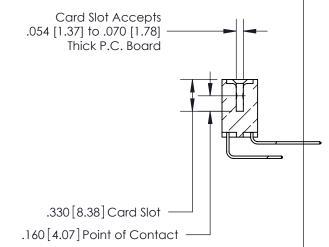

**Contact Code 560** 

INSULATOR MATERIAL: THERMOPLASTIC POLYESTER, UL 94V-0 CONTACT MATERIAL; COPPER, NICKEL, TIN ALLOY CA-725 CONTACT PLATING: GOLD ON THE MATING AREA, TIN-LEAD ON THE CONTACT TAILS, NICKEL UNDERPLATE

**Contact Code 558** 

## 846/896 SERIES HIGH TEMP CARD EDGE CONNECTOR CONTACT CODE 555,556,558,559,560 DIMENSIONS

.150 [3.81]

YOUR CONNECTION TO QUALITY & SERVICE

**Contact Code 559** 

**EDAC INC** TORONTO, ONTARIO CANADA

THESE DRAWINGS AND SPECIFICATIONS ARE THE PROPERTY OF EDAC INC.,AND SHALL NOT BE REPRODUCED, OR COPIED OR USED AS THE BASIS FOR THE MANUFACTURE OR SALE OF APPARATUS WITHOUT WRITTEN PERMISSION.