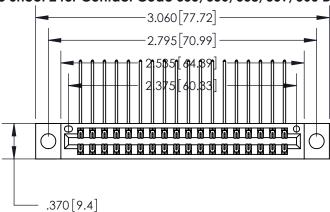

<u>Contact Dimensions:</u> 559-90 Degree Bend (Code 541 Contacts) See Sheet 2 for Contact Code 555, 556, 558, 559, 560 Dimensions

- INSULATOR MATERIAL: THERMOPLASTIC POLYESTER, UL 94V-0 CONTACT MATERIAL; COPPER, NICKEL, TIN ALLOY CA-725
- CONTACT PLATING: GOLD ON THE MATING AREA, TIN-LEAD ON THE CONTACT TAILS, NICKEL UNDERPLATE

THIS IS A C.A.D. GENERATED DRAWING DO NOT MAKE MANUAL REVISIONS TO MASTER.

ISSUE NUMBER ORIGINAL

846/896 SERIES HIGH TEMP CARD EDGE CONNECTOR PART NUMBER: 896-036-559-204

**EDAC INC** TORONTO, ONTARIO CANADA