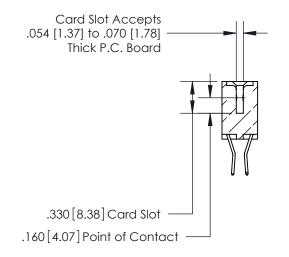

**Contact Code 560** 

INSULATOR MATERIAL: THERMOPLASTIC POLYESTER, UL 94V-0 CONTACT MATERIAL; COPPER, NICKEL, TIN ALLOY CA-725 CONTACT PLATING: GOLD ON THE MATING AREA, TIN-LEAD ON THE CONTACT TAILS, NICKEL UNDERPLATE

**Contact Code 558** 

## 846/896 SERIES HIGH TEMP CARD EDGE CONNECTOR CONTACT CODE 555,556,558,559,560 DIMENSIONS

.150 [3.81]

YOUR CONNECTION TO QUALITY & SERVICE

**Contact Code 559** 

**EDAC INC** TORONTO, ONTARIO CANADA

THESE DRAWINGS AND SPECIFICATIONS ARE THE PROPERTY OF EDAC INC.,AND SHALL NOT BE REPRODUCED, OR COPIED OR USED AS THE BASIS FOR THE MANUFACTURE OR SALE OF APPARATUS WITHOUT WRITTEN PERMISSION.