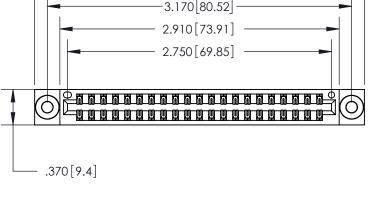

## 846/896 SERIES HIGH TEMP CARD EDGE CONNECTOR PART NUMBER: 896-042-560-803

YOUR CONNECTION TO QUALITY & SERVICE

**EDAC INC** TORONTO, ONTARIO CANADA

THESE DRAWINGS AND SPECIFICATIONS ARE THE PROPERTY OF EDAC INC.,AND SHALL NOT BE REPRODUCED, OR COPIED OR USED AS THE BASIS FOR THE MANUFACTURE OR SALE OF APPARATUS WITHOUT WRITTEN PERMISSION.

| ACAD REFERENCE NO. | 846-ENG-MASTER   |
|--------------------|------------------|
| DRAWN: J.LEE       | DATE: APR. 22/09 |
| CHECKED:           | DATE:            |
| SCALE: 1:1         | SHEET 1 OF 2     |
| DRAWING NUMBER     | ISSUE            |
| 846-FNG-MASTER     | 1                |