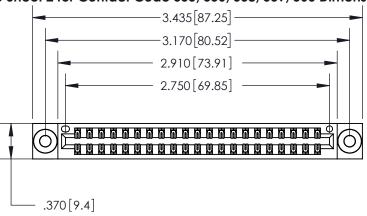

## 846/896 SERIES HIGH TEMP CARD EDGE CONNECTOR PART NUMBER: 896-042-560-803

YOUR CONNECTION TO QUALITY & SERVICE

**EDAC INC** TORONTO, ONTARIO CANADA

THESE DRAWINGS AND SPECIFICATIONS ARE THE PROPERTY OF EDAC INC.,AND SHALL NOT BE REPRODUCED, OR COPIED OR USED AS THE BASIS FOR THE MANUFACTURE OR SALE OF APPARATUS WITHOUT WRITTEN PERMISSION.

| ACAD REFERENCE NO. | 846-ENG-MASTER   |
|--------------------|------------------|
| DRAWN: J.LEE       | DATE: APR. 22/09 |
| CHECKED:           | DATE:            |
| SCALE: 1:1         | SHEET 1 OF 2     |
| DRAWING NUMBER     | ISSUE            |
| 846-FNG-MASTER     | 1                |