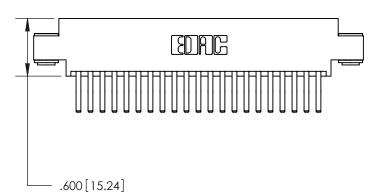

<u>Contact Dimensions:</u> 560-Extender Board Bend (Code 523 Contacts) See Sheet 2 for Contact Code 555, 556, 558, 559, 560 Dimensions

INSULATOR MATERIAL: THERMOPLASTIC POLYESTER, UL 94V-0 CONTACT MATERIAL; COPPER, NICKEL, TIN ALLOY CA-725 CONTACT PLATING: GOLD ON THE MATING AREA, TIN-LEAD ON THE CONTACT TAILS, NICKEL UNDERPLATE

THIS IS A C.A.D. GENERATED DRAWING DO NOT MAKE MANUAL REVISIONS TO MASTER.

ISSUE NUMBER

.165[4.19]

.375 [9.54]

ORIGINAL

1

.060 [1.52] .125(3.18) to .210(5.33) **Outside Tails** .125(3.18) to .210(5.33) **Outside Tails** 